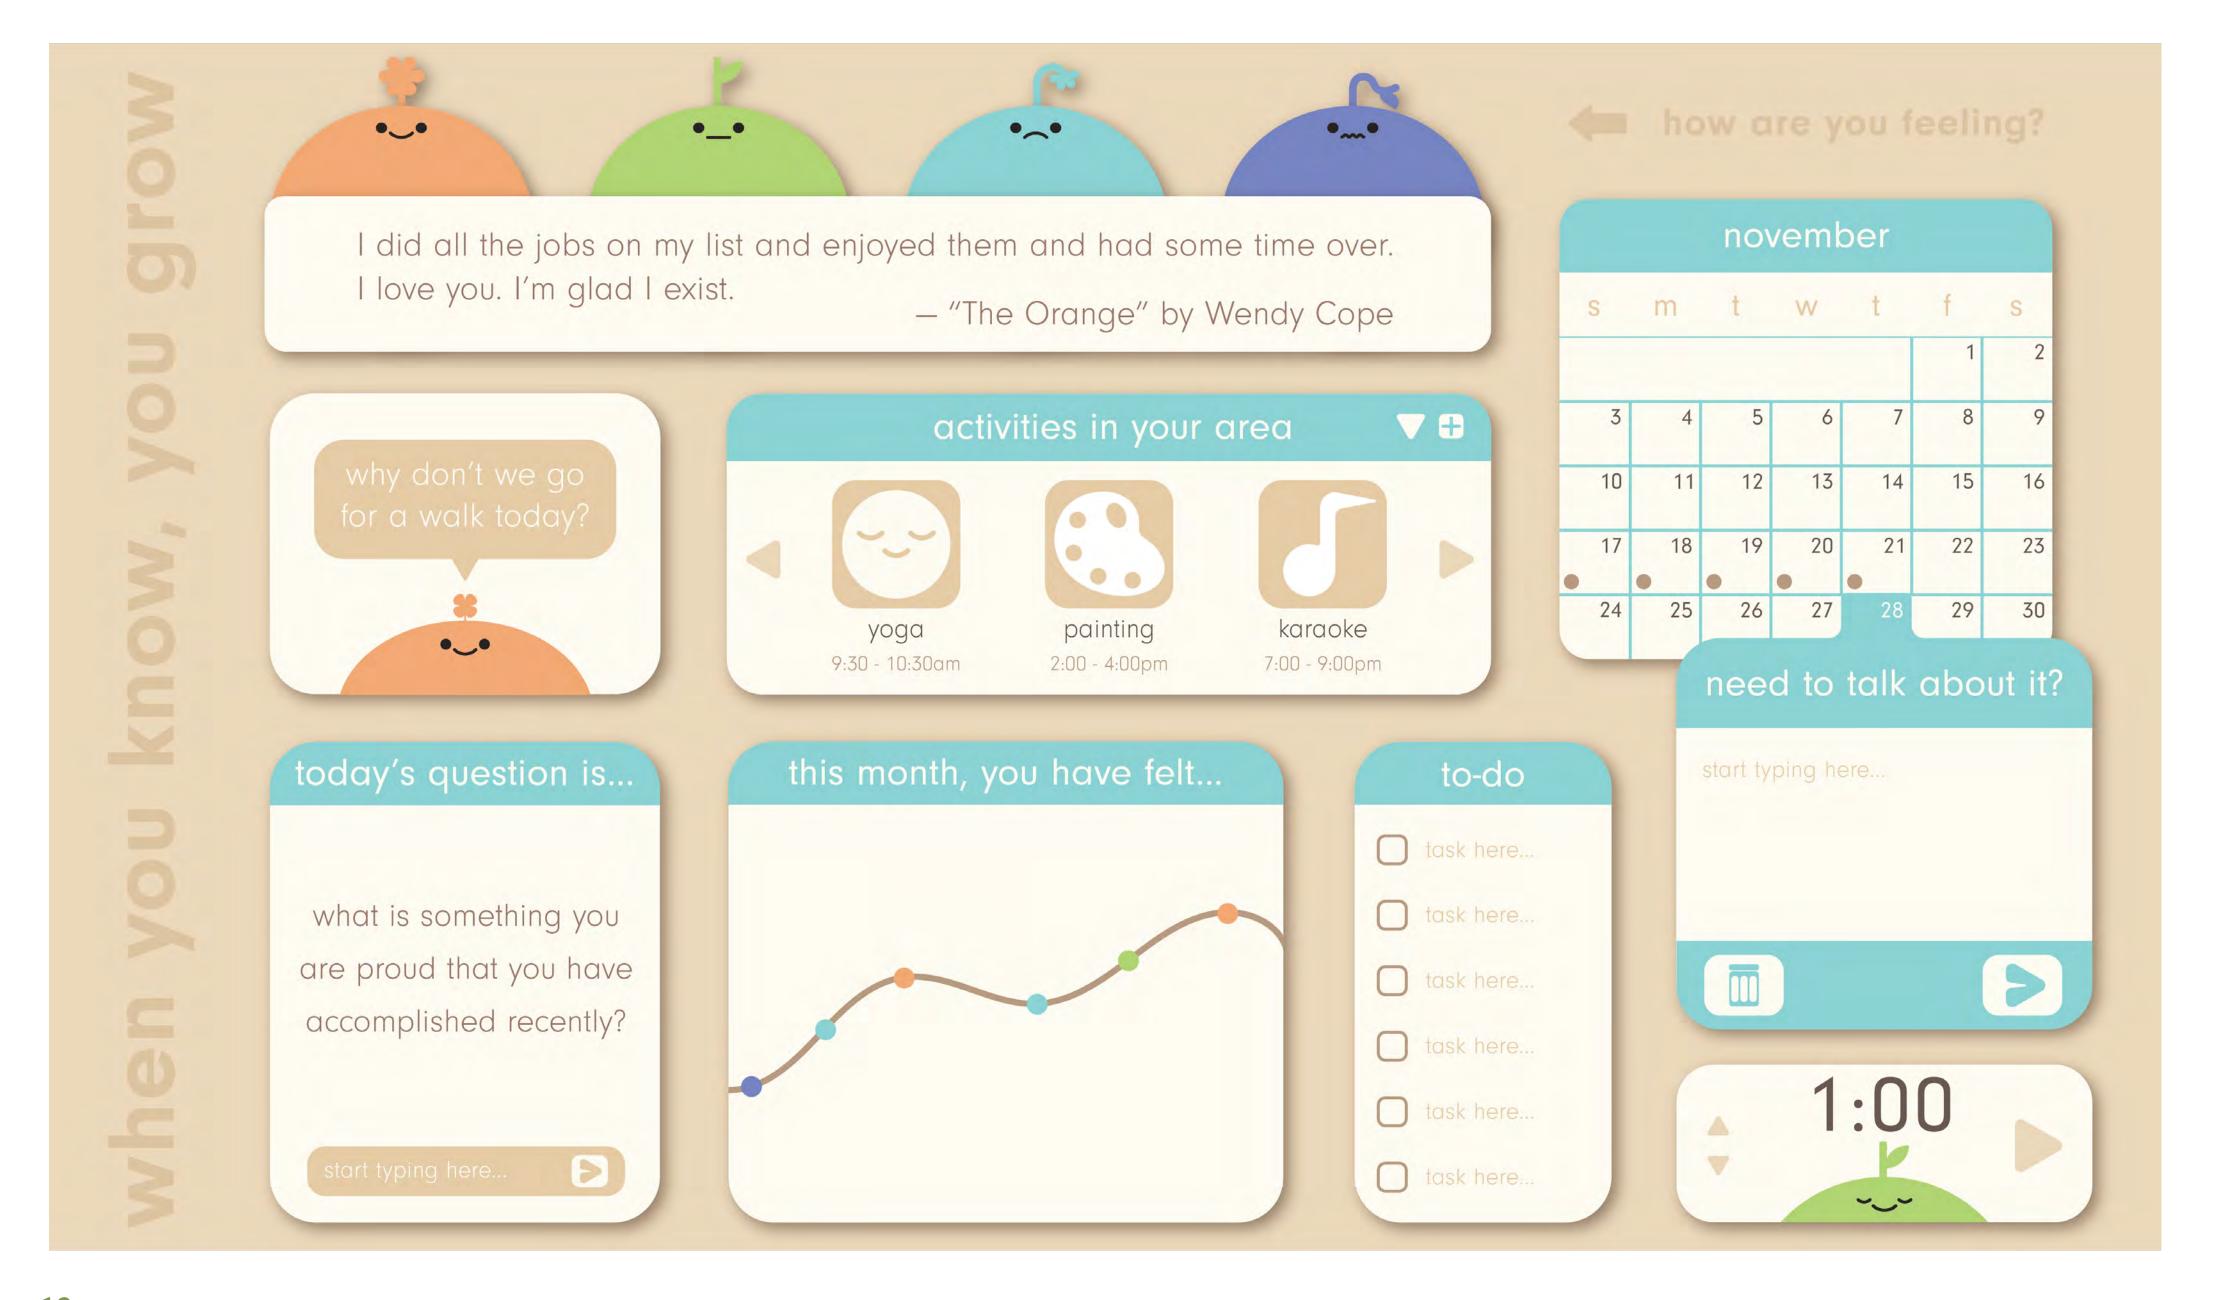

# WHEN YOU KNOW, YOU GROW

aprook creditive

With this personal project, I created an interactive mental health-focused dashboard. It features a seamless blend of mood-tracking and mindfulness modules by offering users a nurturing environment.

Monitoring and enhancing users' mental well-being, it fosters growth and reflection without being overwhelming.

**Interactive Dashboard** 