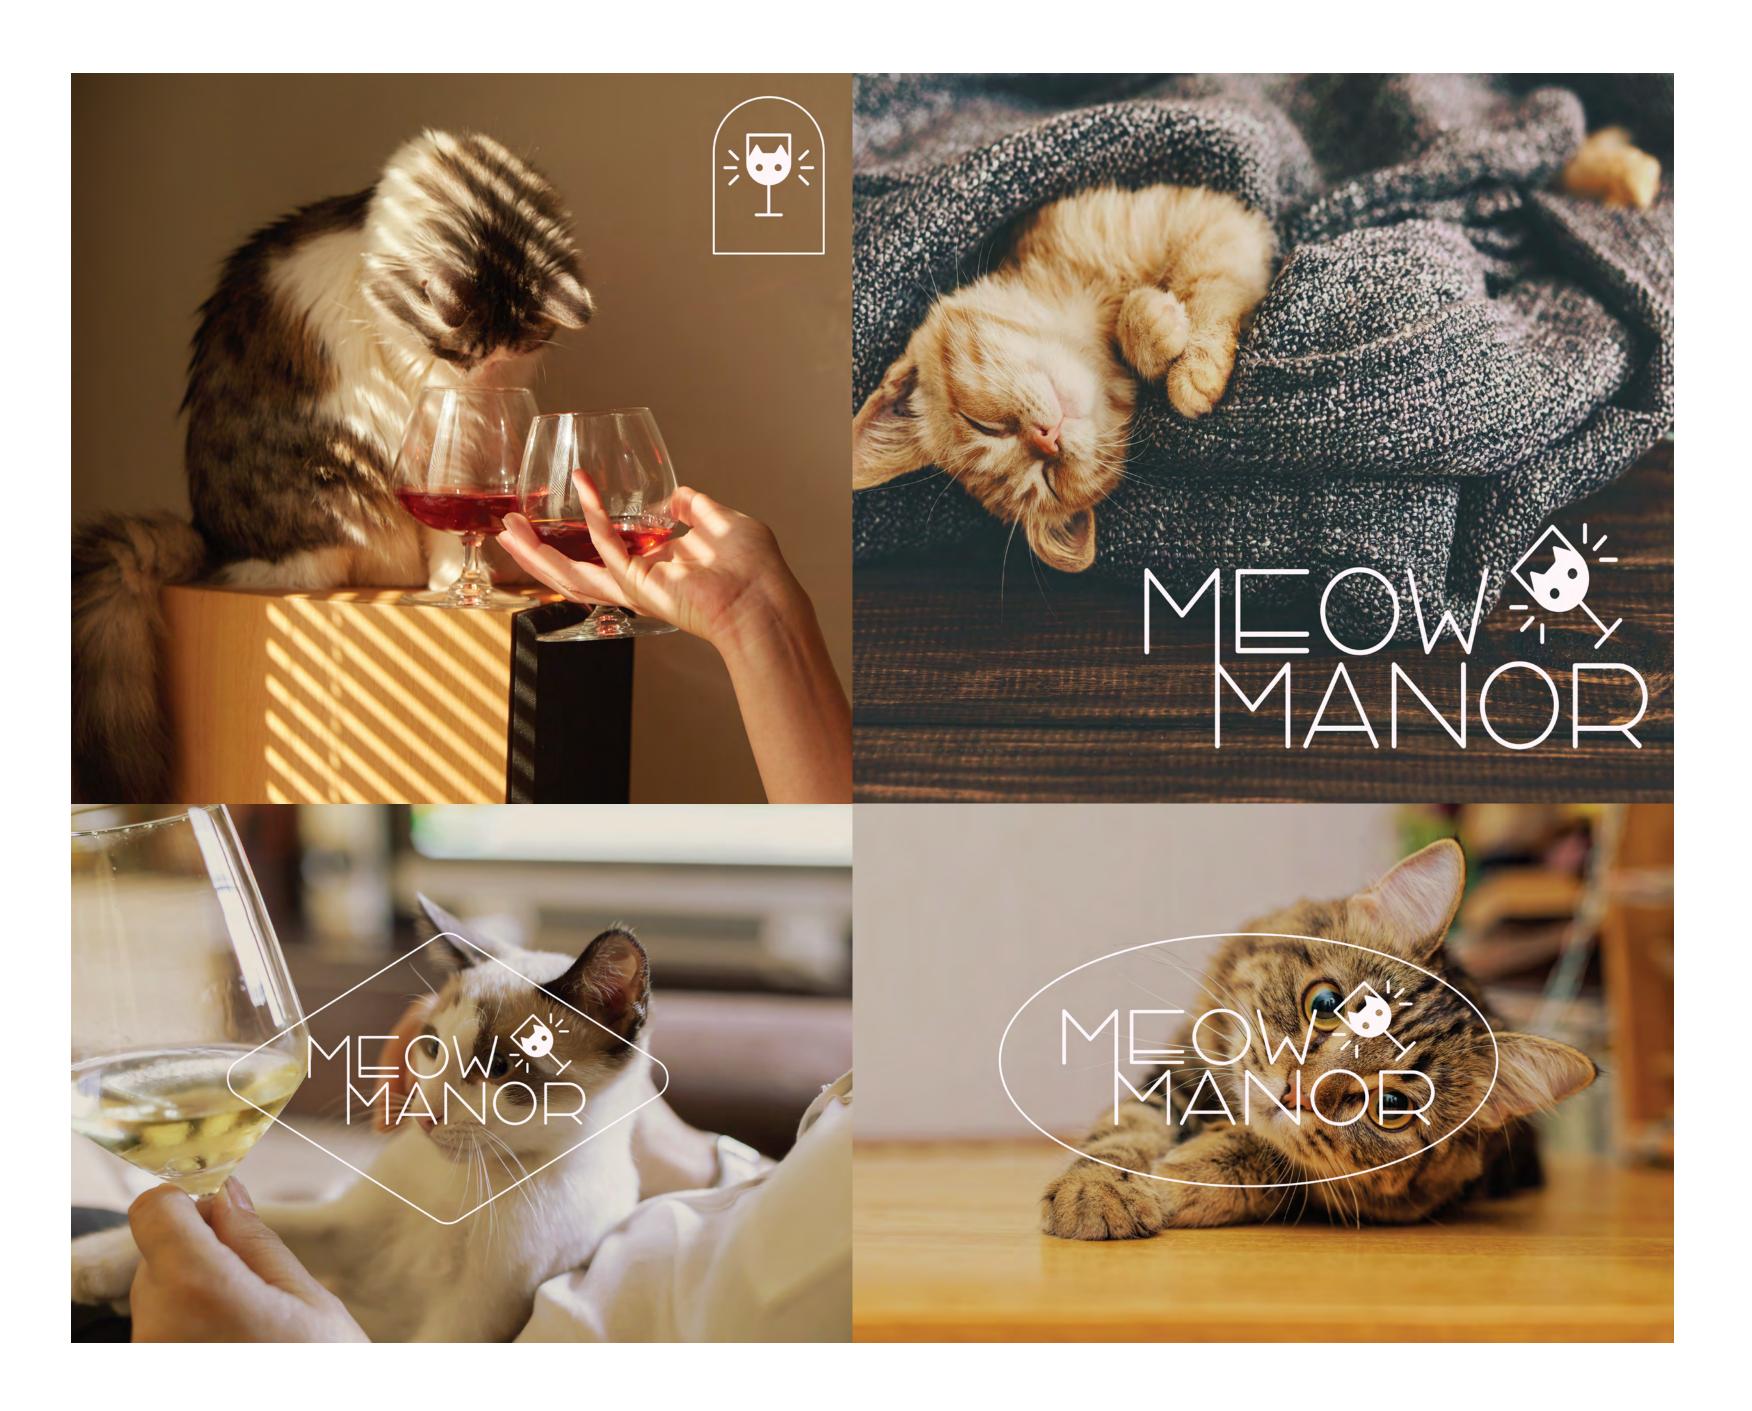

#### MEOW MANOR

As a passion project, I conceptualized and created a brand for a cat cafe and wine bar. My goal was to blend both elegance and playfulness. I opted for clean sans-serif and script typefaces. With a whimsical feel, my color palette is green and pink. Through this, I created an atmosphere that is both unique and inviting.