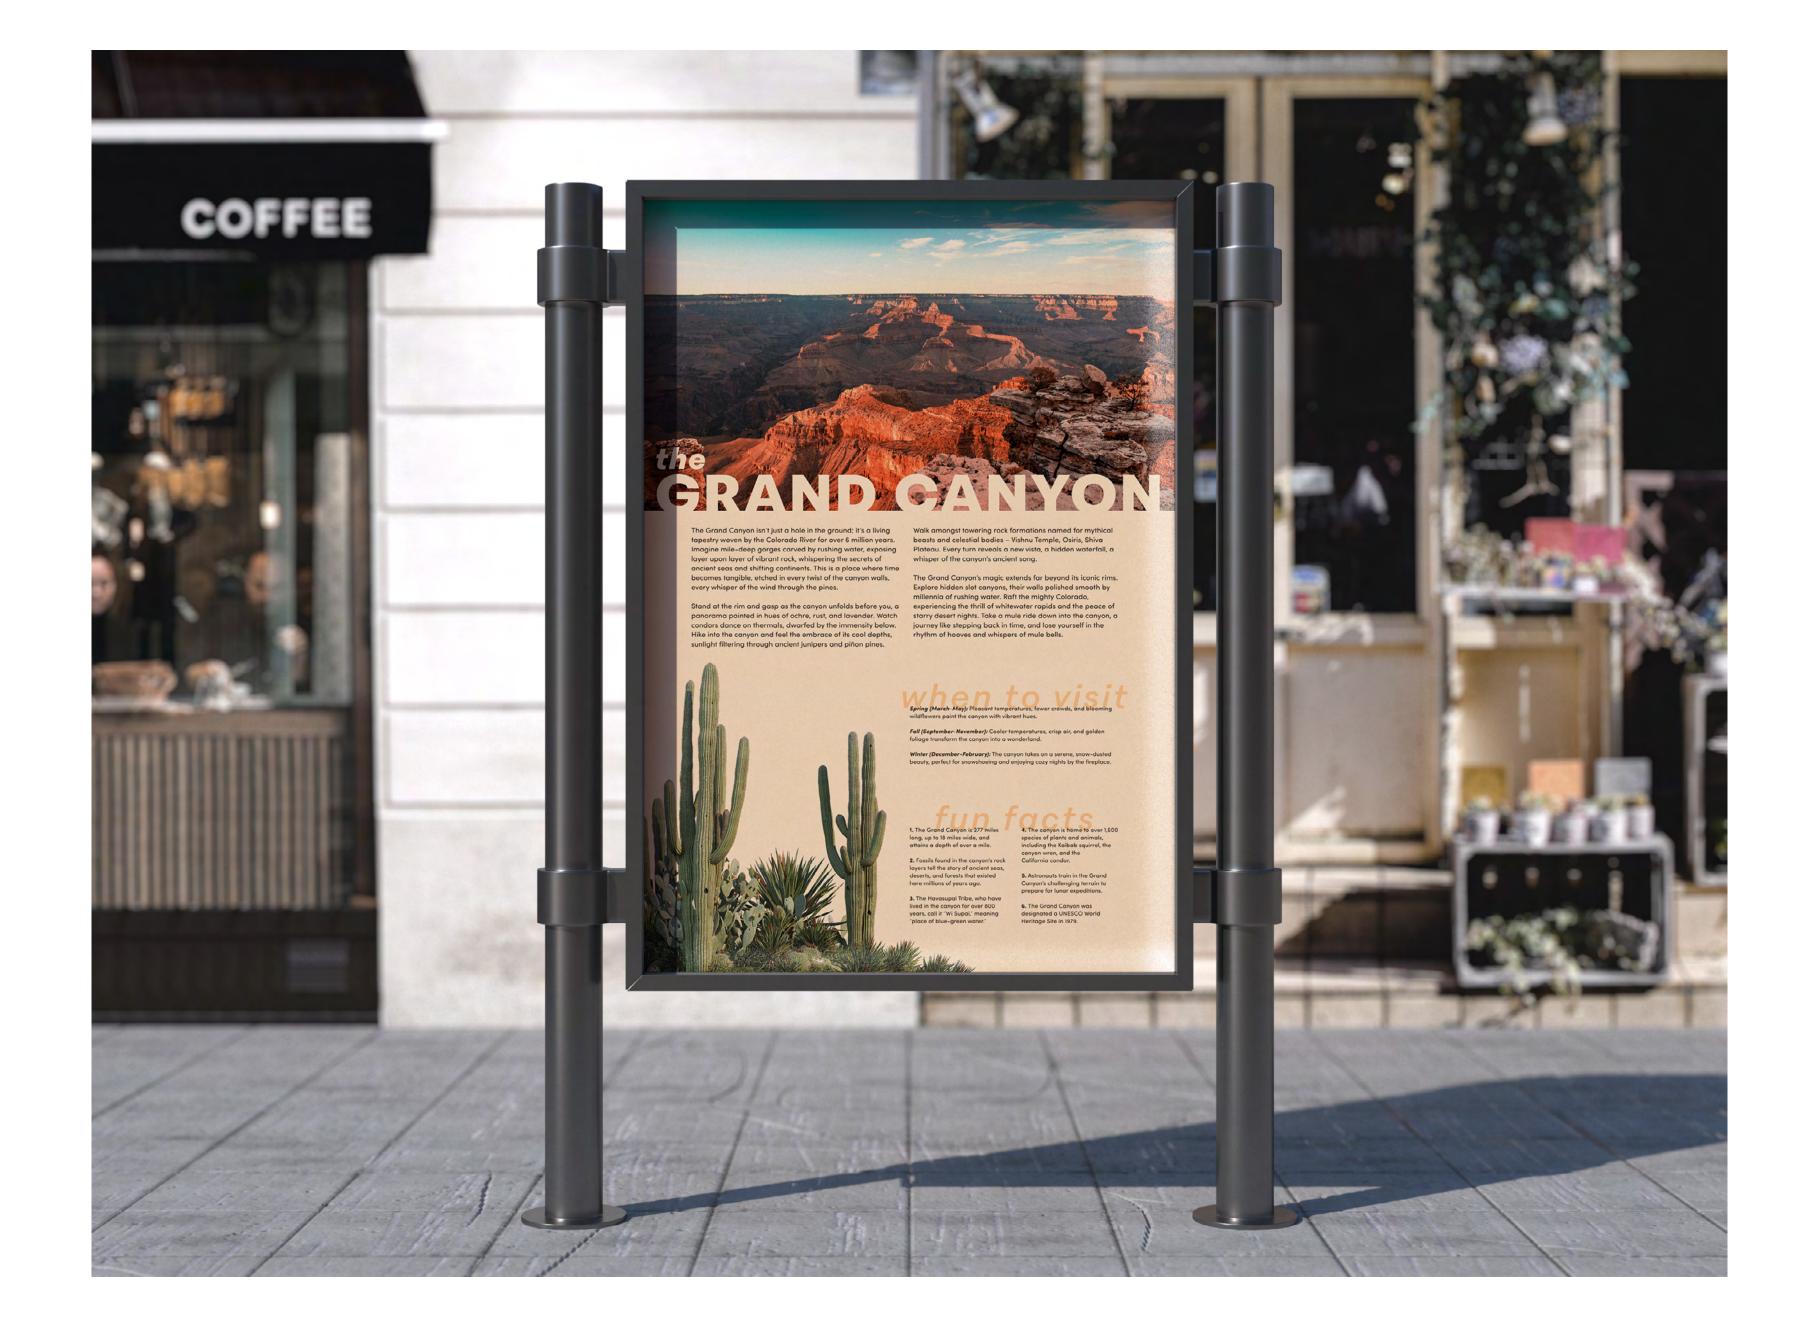

# NATURAL WONDERS TRAVEL POSTERS

A set of three informational posters about the Great Barrier Reef, Grand Canyon, and the northern lights. Each poster includes a description, with optimal times to visit during the year and a variety of fun facts, which brings wanderlust in any traveler's heart.