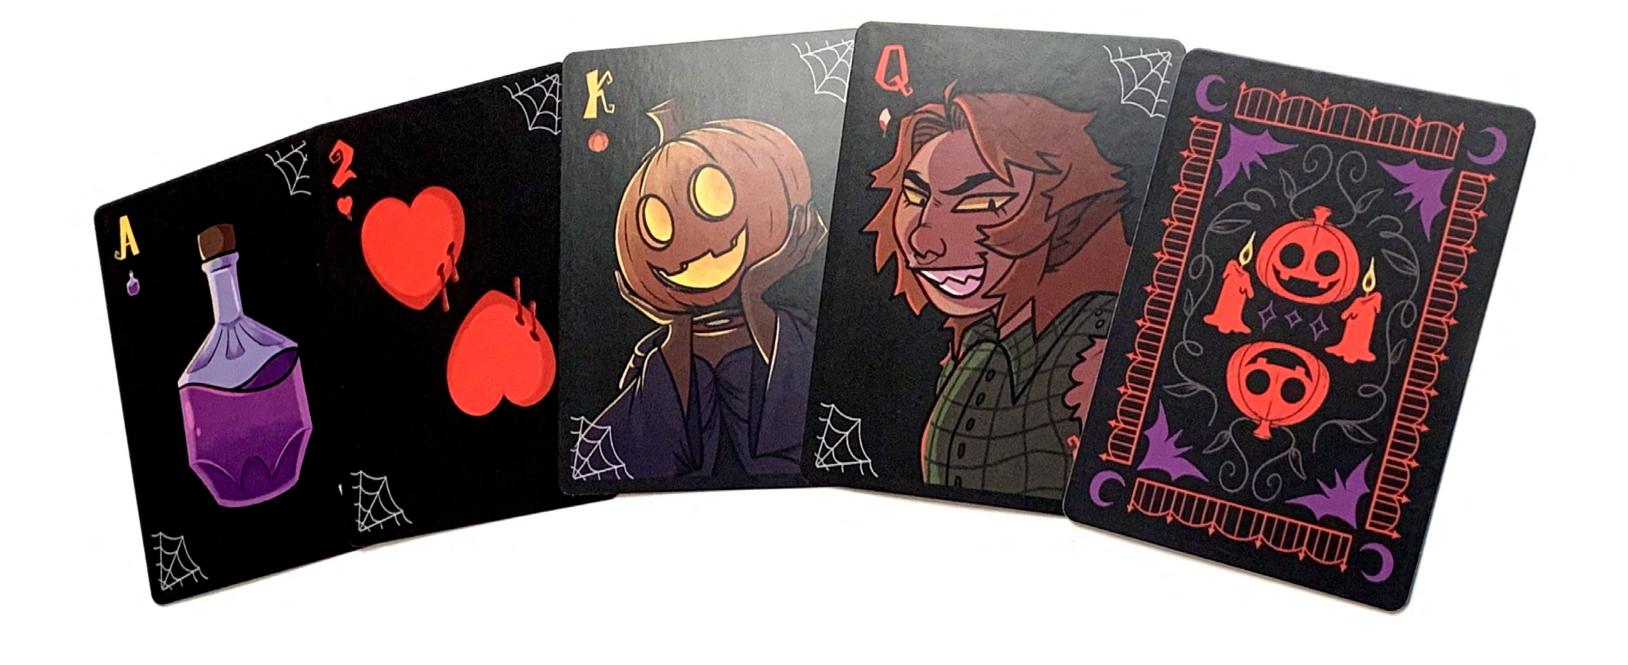

# GHOULISH GAMBIT PLAYING CARDS

Creative creative

Ghoulish Gambit is a handillustrated, standard 52-card
deck. Each suit in this deck is
adapted to embody classic
Halloween archetypes featuring
depictions of vampires,
werewolves, pumpkin-headed
dullahans, and witches. Symbols
are accompanied for each
suit. This project showcases
traditional card design with
spooky charm.