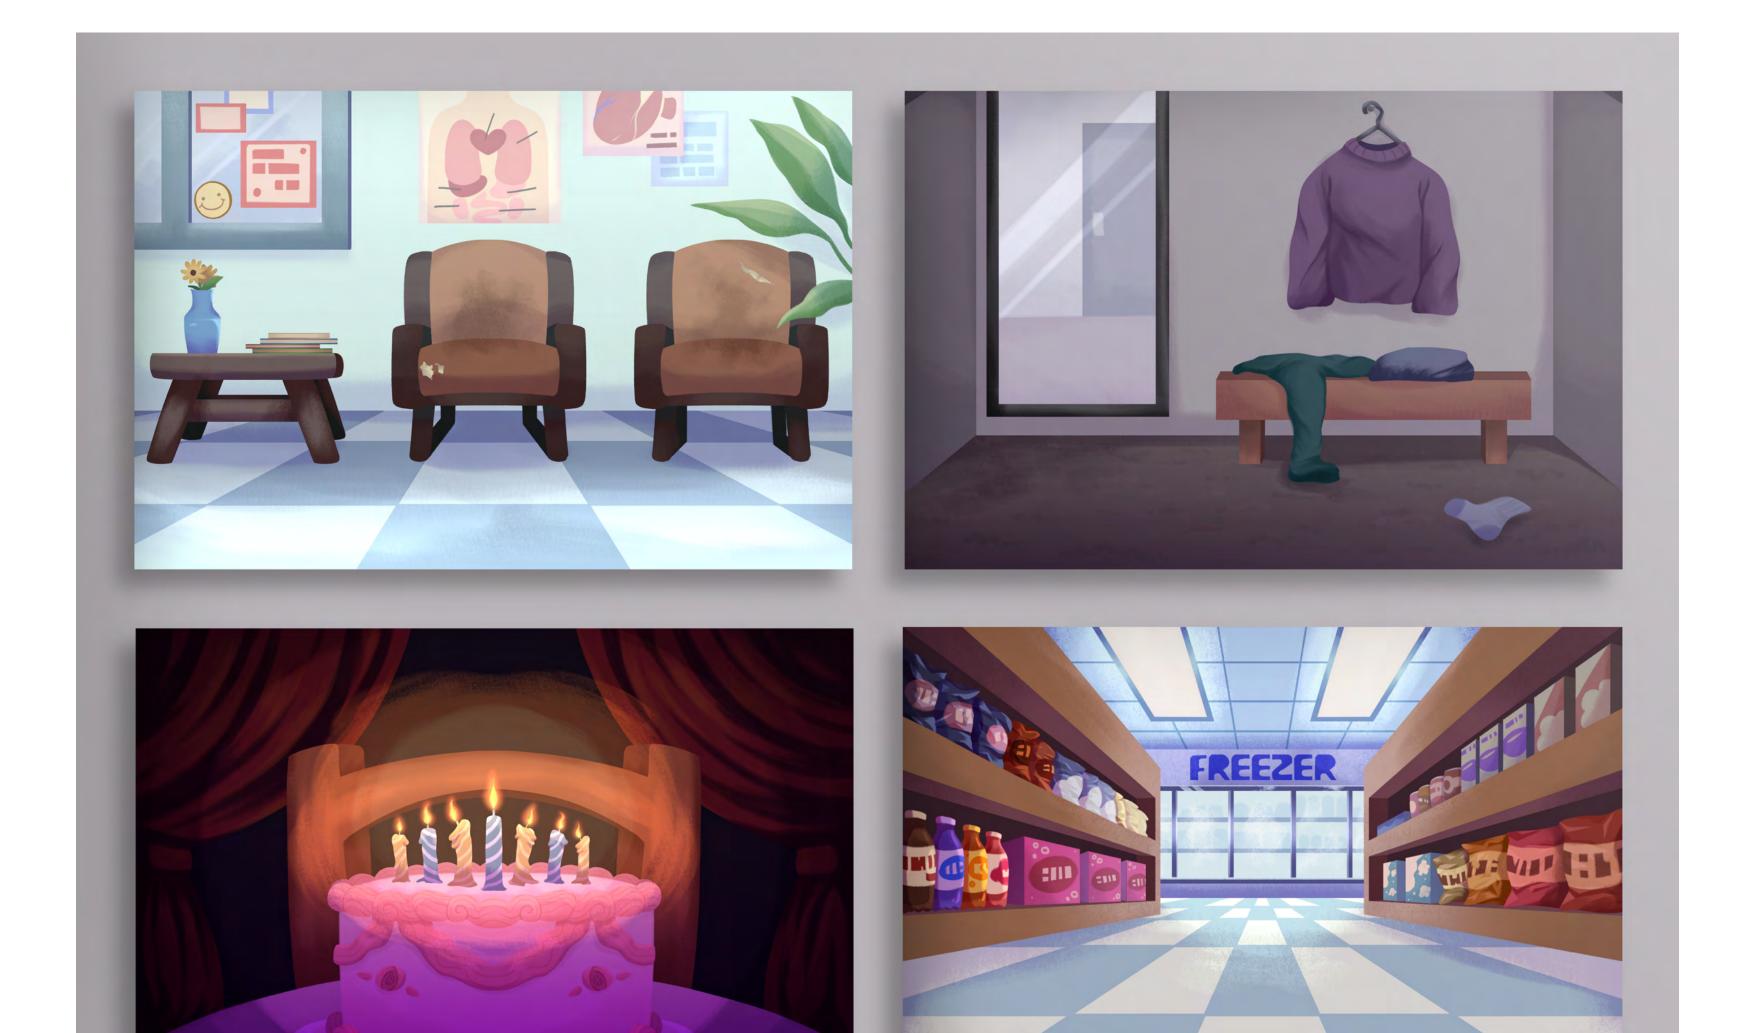

# POSTCARDS FROM PLACES I DON'T WANT TO BE

As a lifelong anxiety sufferer and introvert, I often find myself uncomfortable in everyday moments. This series captures places that most people find familiar. This award-winning piece depicts a sense of emptiness to convey the feeling of being out of place with each card.