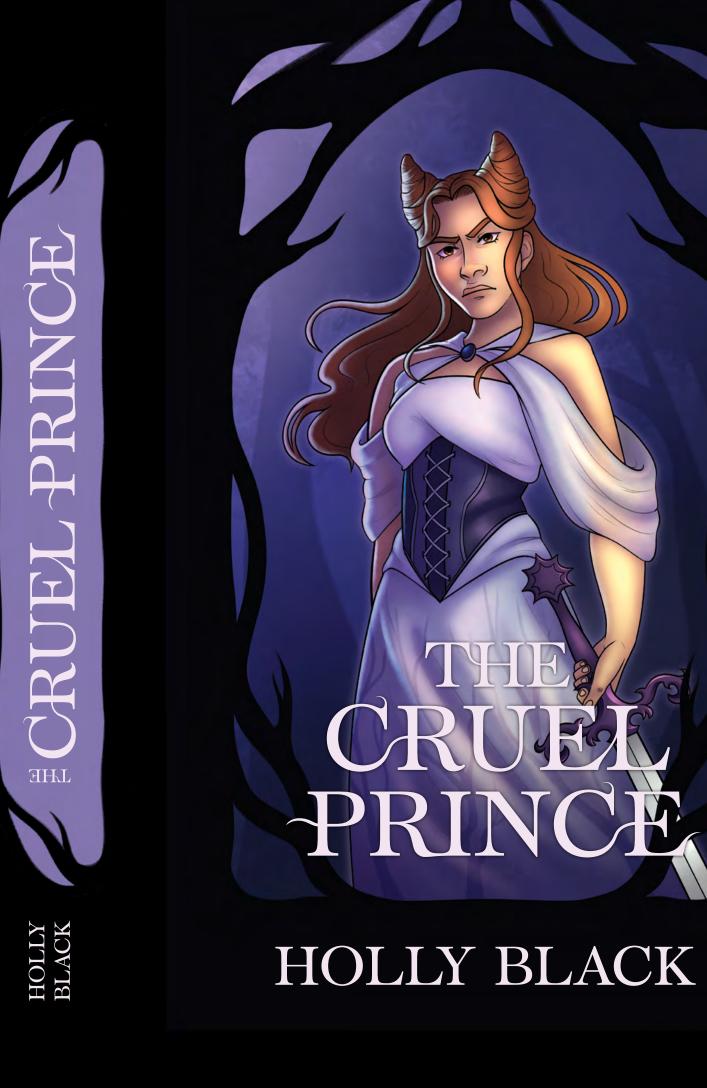

#### THE CRUEL PRINCE COVER

labrook

This personal project is a fandesigned cover for *The Cruel Prince* by Holly Black. Using my original illustrations with seamless typography, moody blues and blacks set the tone and draw readers into a realm of mystery and faerie magic.