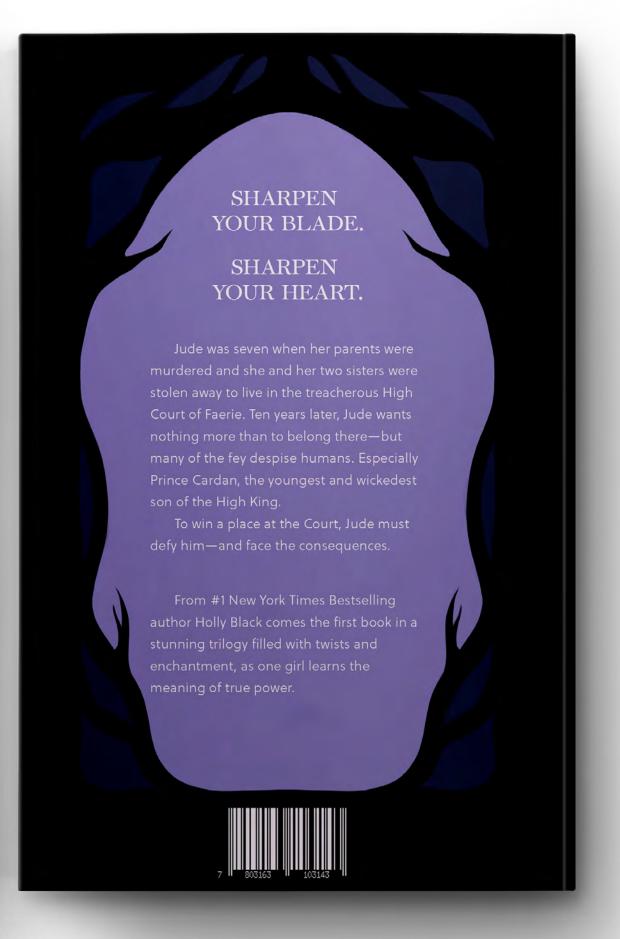

#### THE CRUEL PRINCE COVER

labrook

This personal project is a fandesigned cover for *The Cruel Prince* by Holly Black. Using my original illustrations with seamless typography, moody blues and blacks set the tone and draw readers into a realm of mystery and faerie magic.