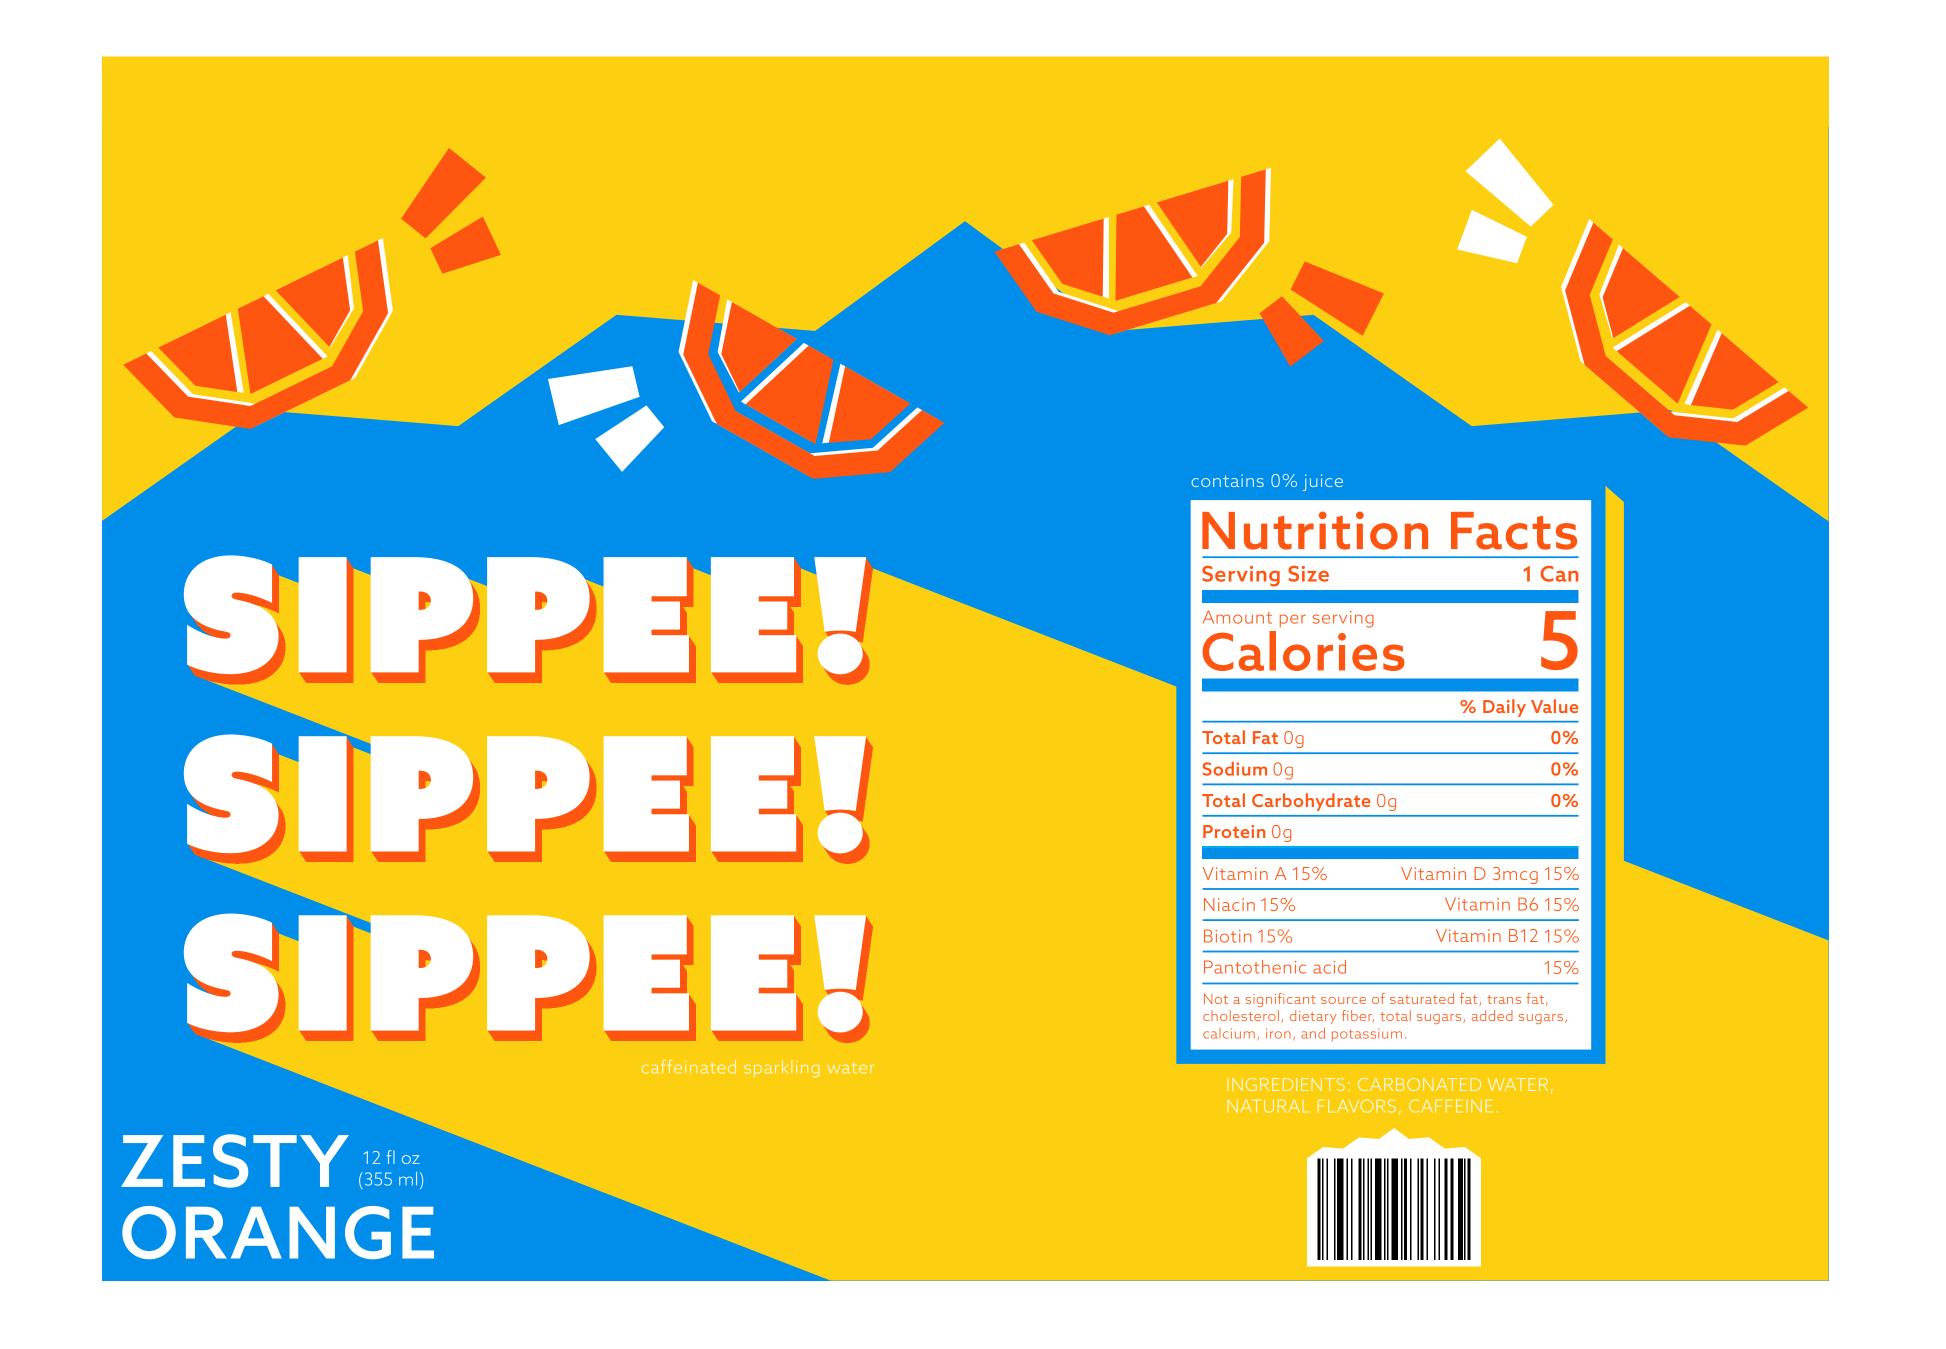

#### SIPPEE! SPARKLING WATER

For this conceptual project,
I researched and created a
caffeinated sparkling water
brand. My objective for
this project was to design
an energetic and visually
compelling product. By
incorporating bright colors and
bold typography, I have created
a beverage design that stands
out from the competition.

# **Nutrition Facts**

Serving Size 1 Car

Amount per serving

# **Calories**

5

|                       | % Daily Value |
|-----------------------|---------------|
| Total Fat 0g          | 0%            |
| Sodium 0g             | 0%            |
| Total Carbohydrate 0g | 0%            |

#### **Protein** 0g

| Vitamin A 15%    | Vitamin D 3mcg 15% |
|------------------|--------------------|
| Niacin 15%       | Vitamin B6 15%     |
| Biotin 15%       | Vitamin B12 15%    |
| Pantothenic acid | 15%                |

Not a significant source of saturated fat, trans fat, cholesterol, dietary fiber, total sugars, added sugars, calcium, iron, and potassium.

INGREDIENTS: CARBONATED WATER, NATURAL FLAVORS, CAFFEINE.