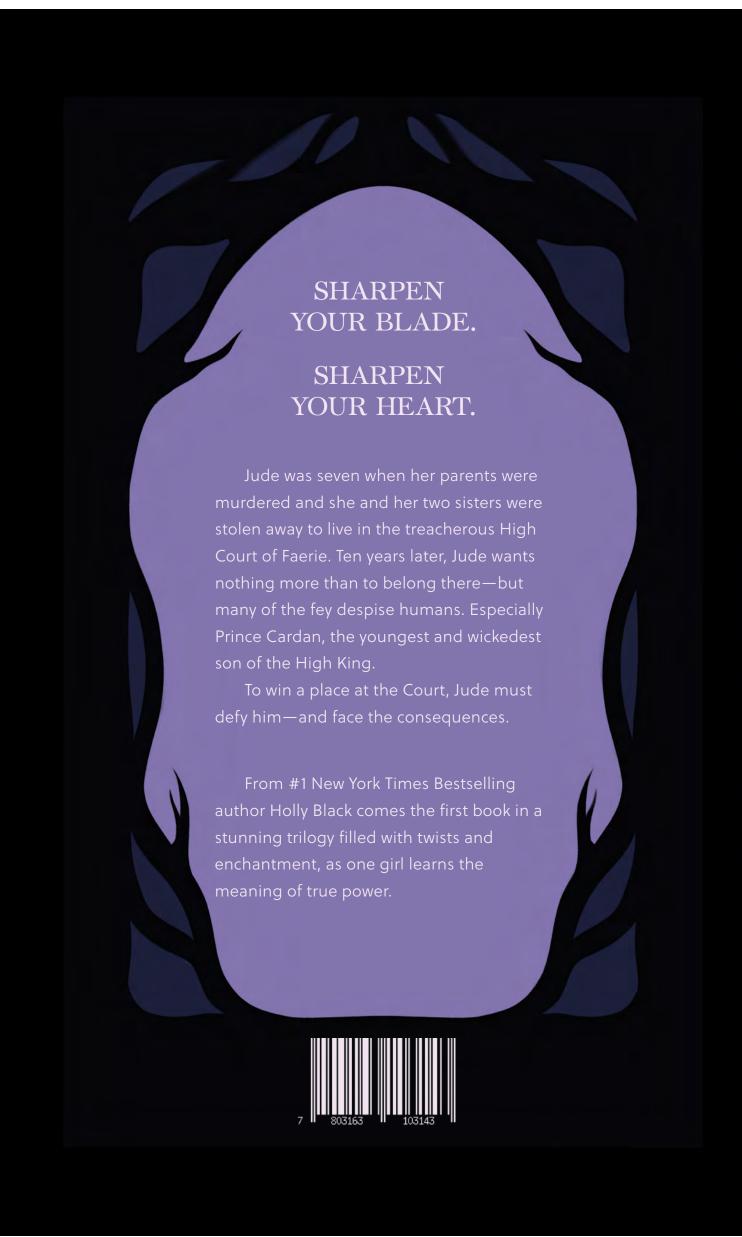

#### THE CRUEL PRINCE COVER

labrook

This personal project is a fandesigned cover for *The Cruel Prince* by Holly Black. Using my original illustrations with seamless typography, moody blues and blacks set the tone and draw readers into a realm of mystery and faerie magic.