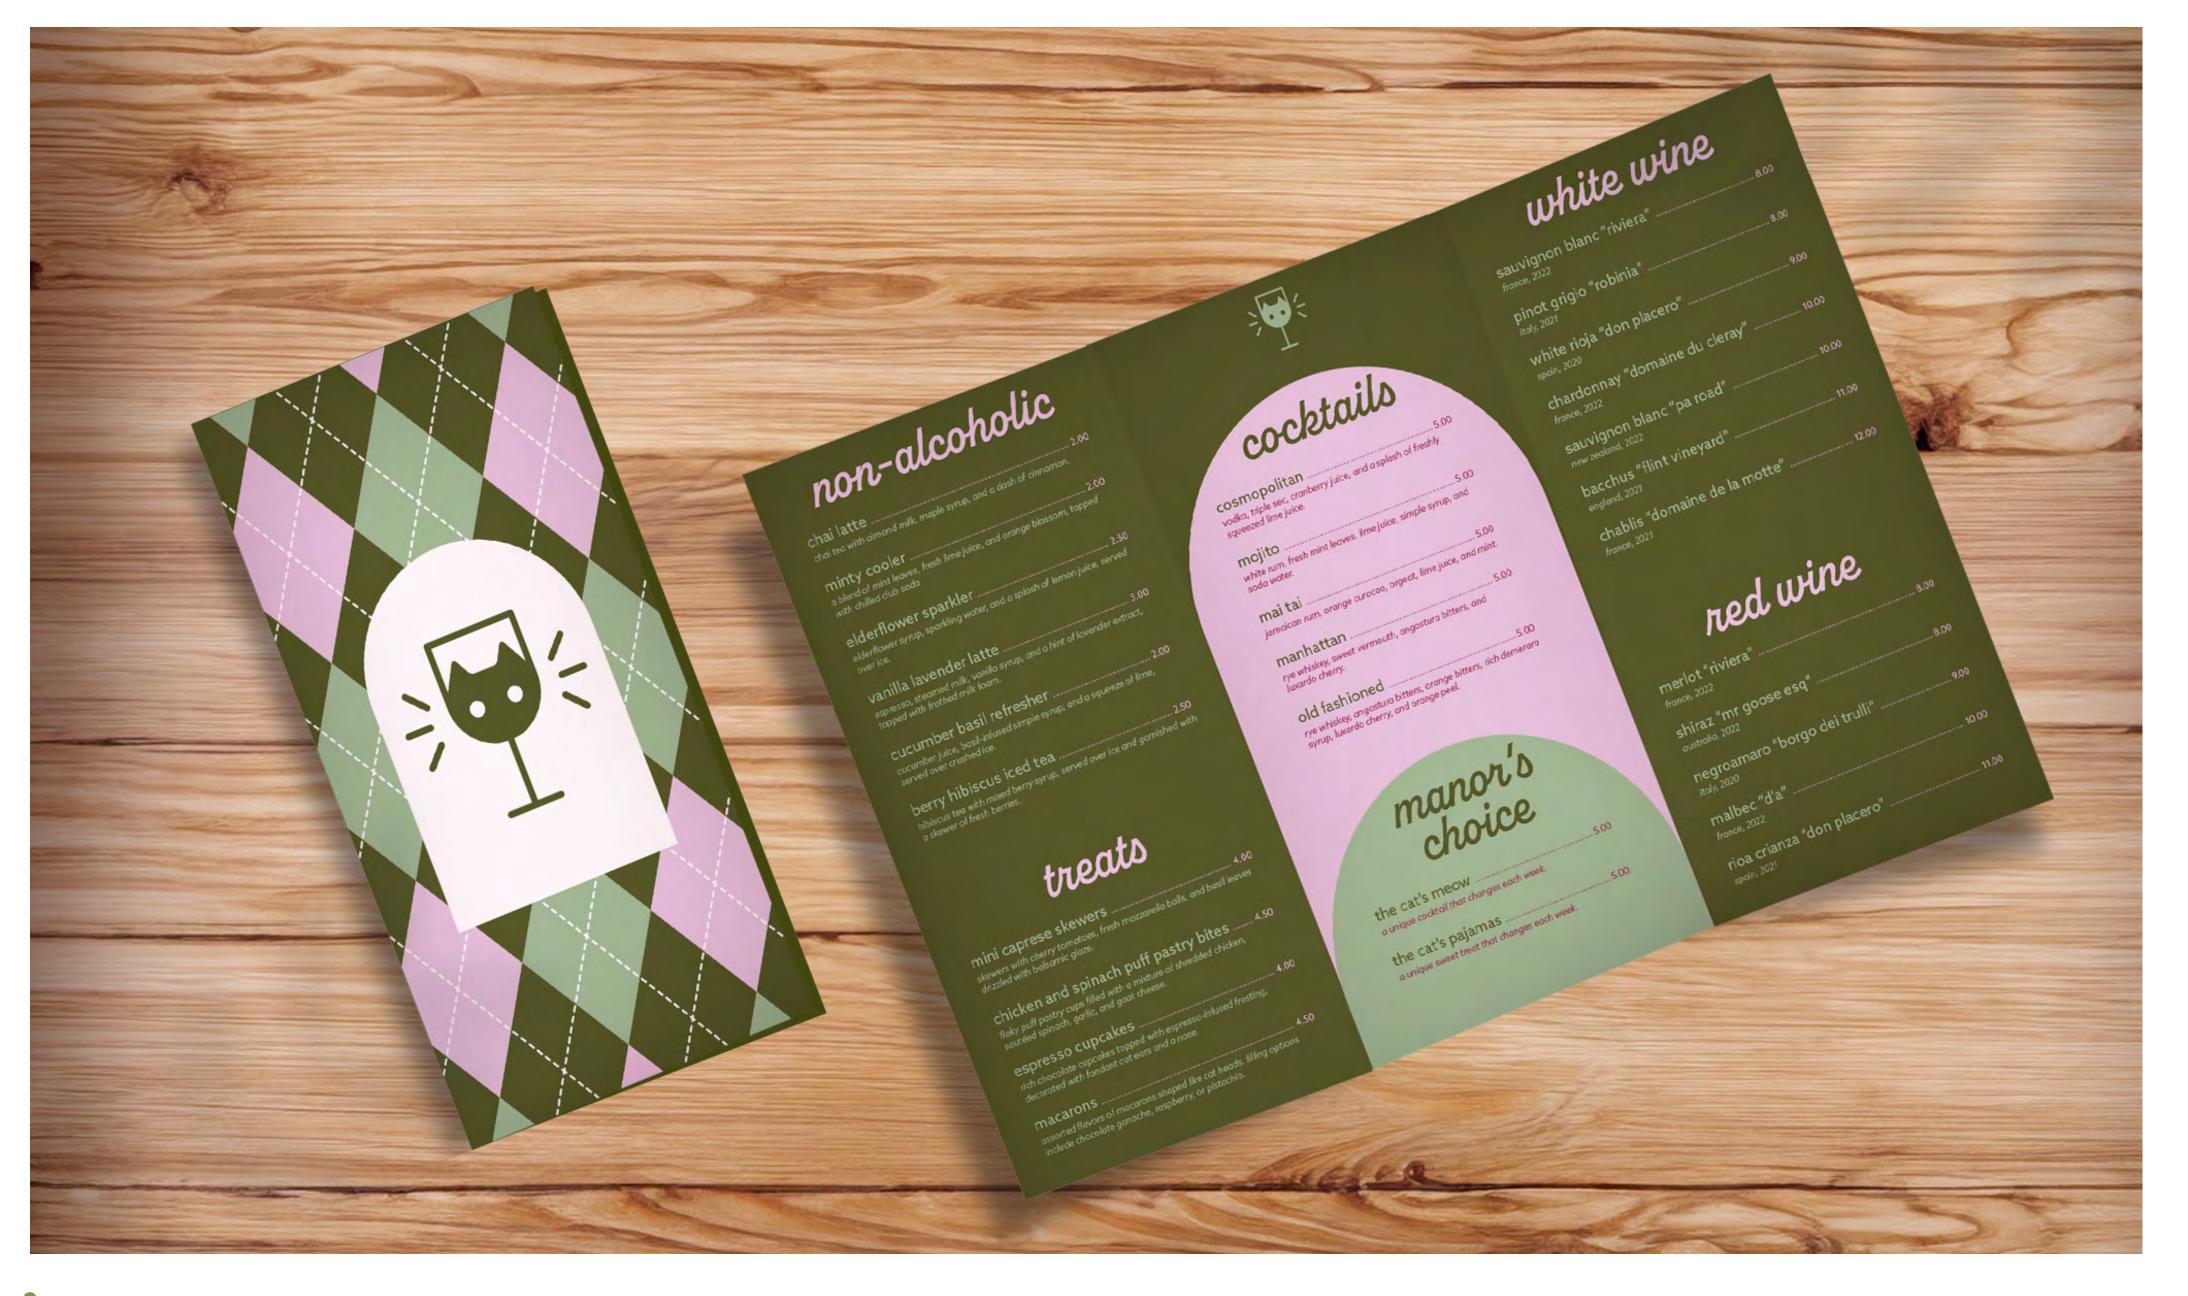

#### MEOW MANOR

As a passion project, I conceptualized and created a brand for a cat cafe and wine bar. My goal was to blend both elegance and playfulness. I opted for clean sans-serif and script typefaces. With a whimsical feel, my color palette is green and pink. Through this, I created an atmosphere that is both unique and inviting.