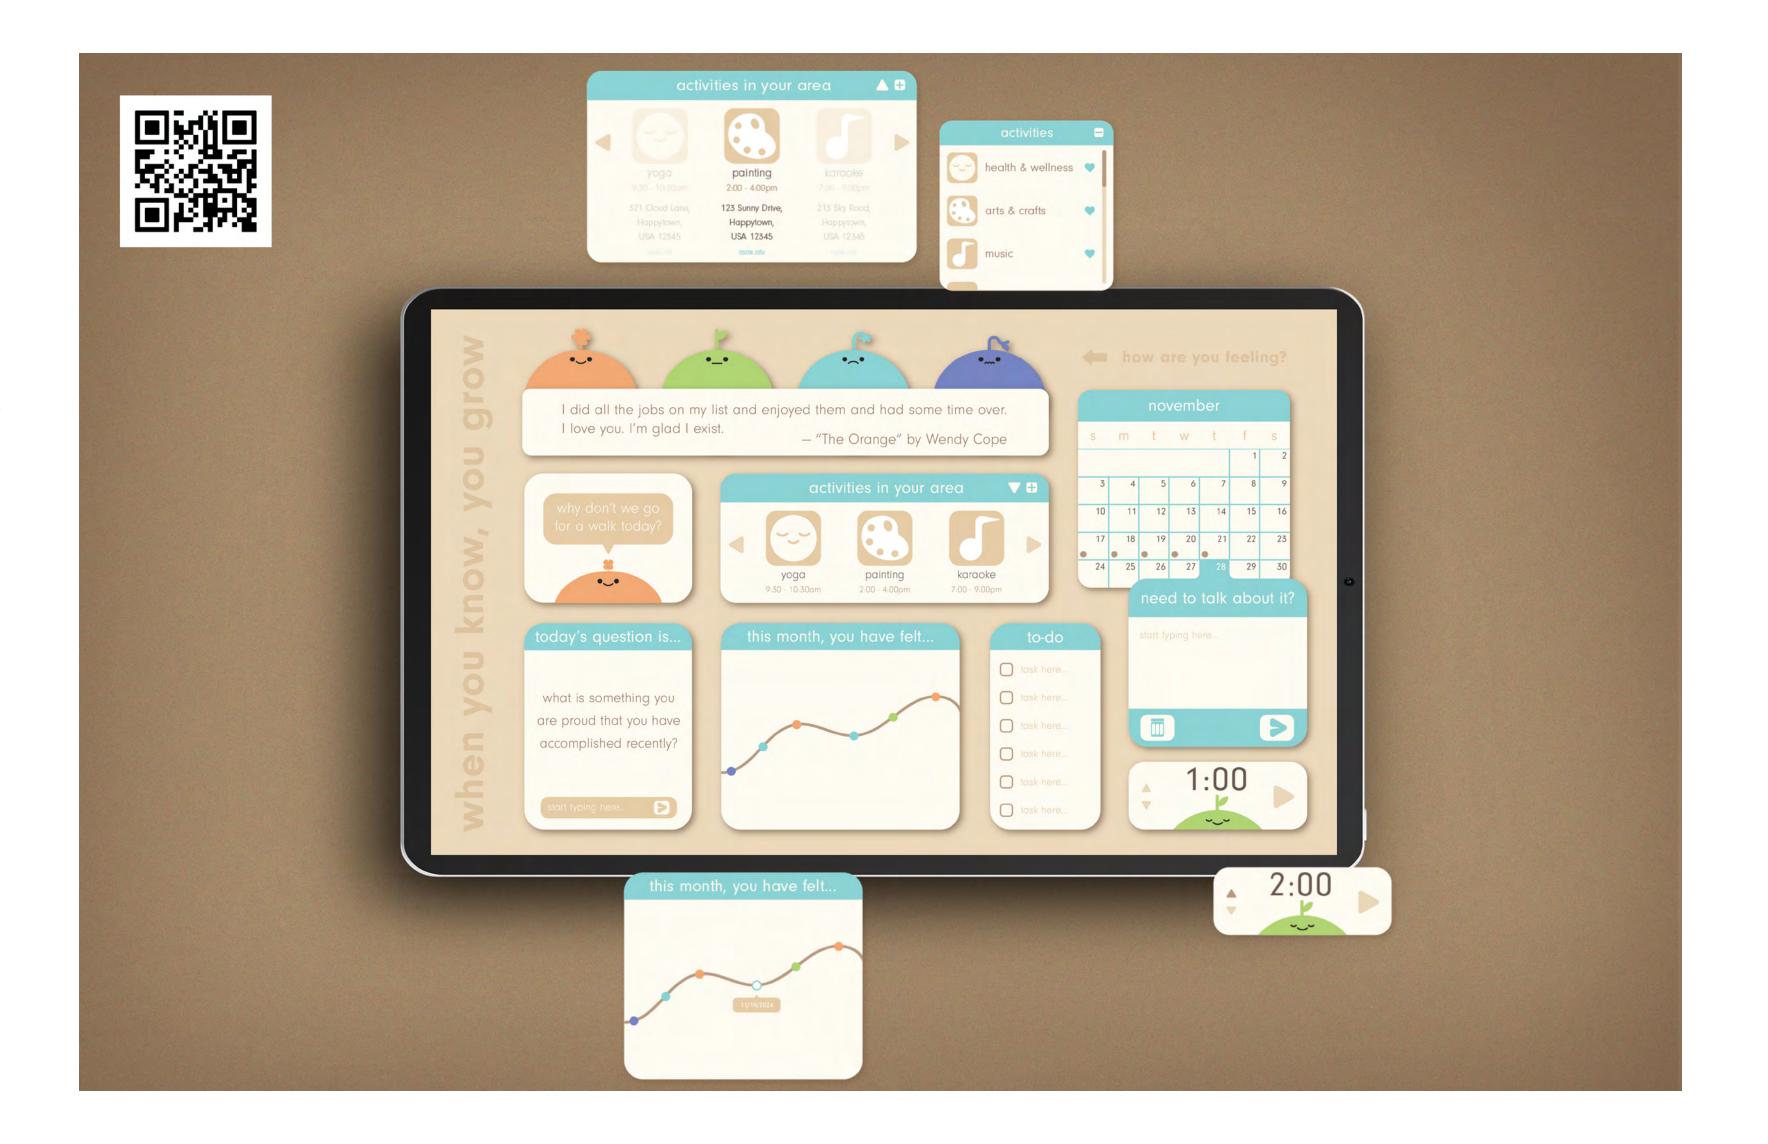

# WHEN YOU KNOW, YOU GROW

aprook creditive

With this personal project, I created an interactive mental health-focused dashboard. It features a seamless blend of mood-tracking and mindfulness modules by offering users a nurturing environment.

Monitoring and enhancing users' mental well-being, it fosters growth and reflection without being overwhelming.

**Interactive Dashboard** 