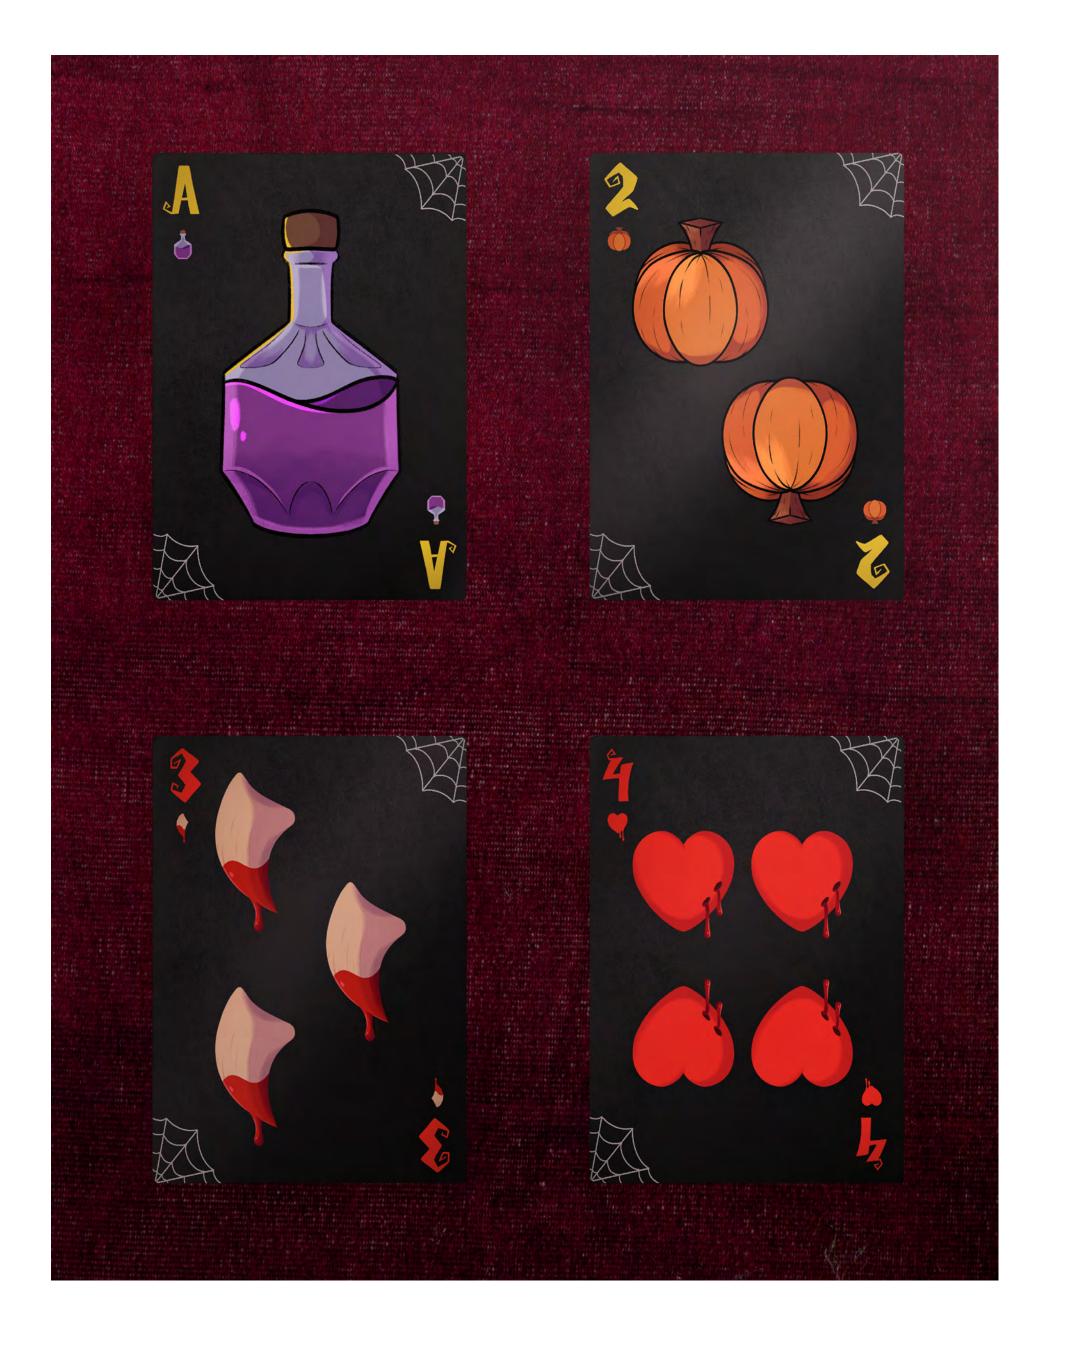

# GHOULISH GAMBIT PLAYING CARDS

Creative creative

Ghoulish Gambit is a handillustrated, standard 52-card
deck. Each suit in this deck is
adapted to embody classic
Halloween archetypes featuring
depictions of vampires,
werewolves, pumpkin-headed
dullahans, and witches. Symbols
are accompanied for each
suit. This project showcases
traditional card design with
spooky charm.