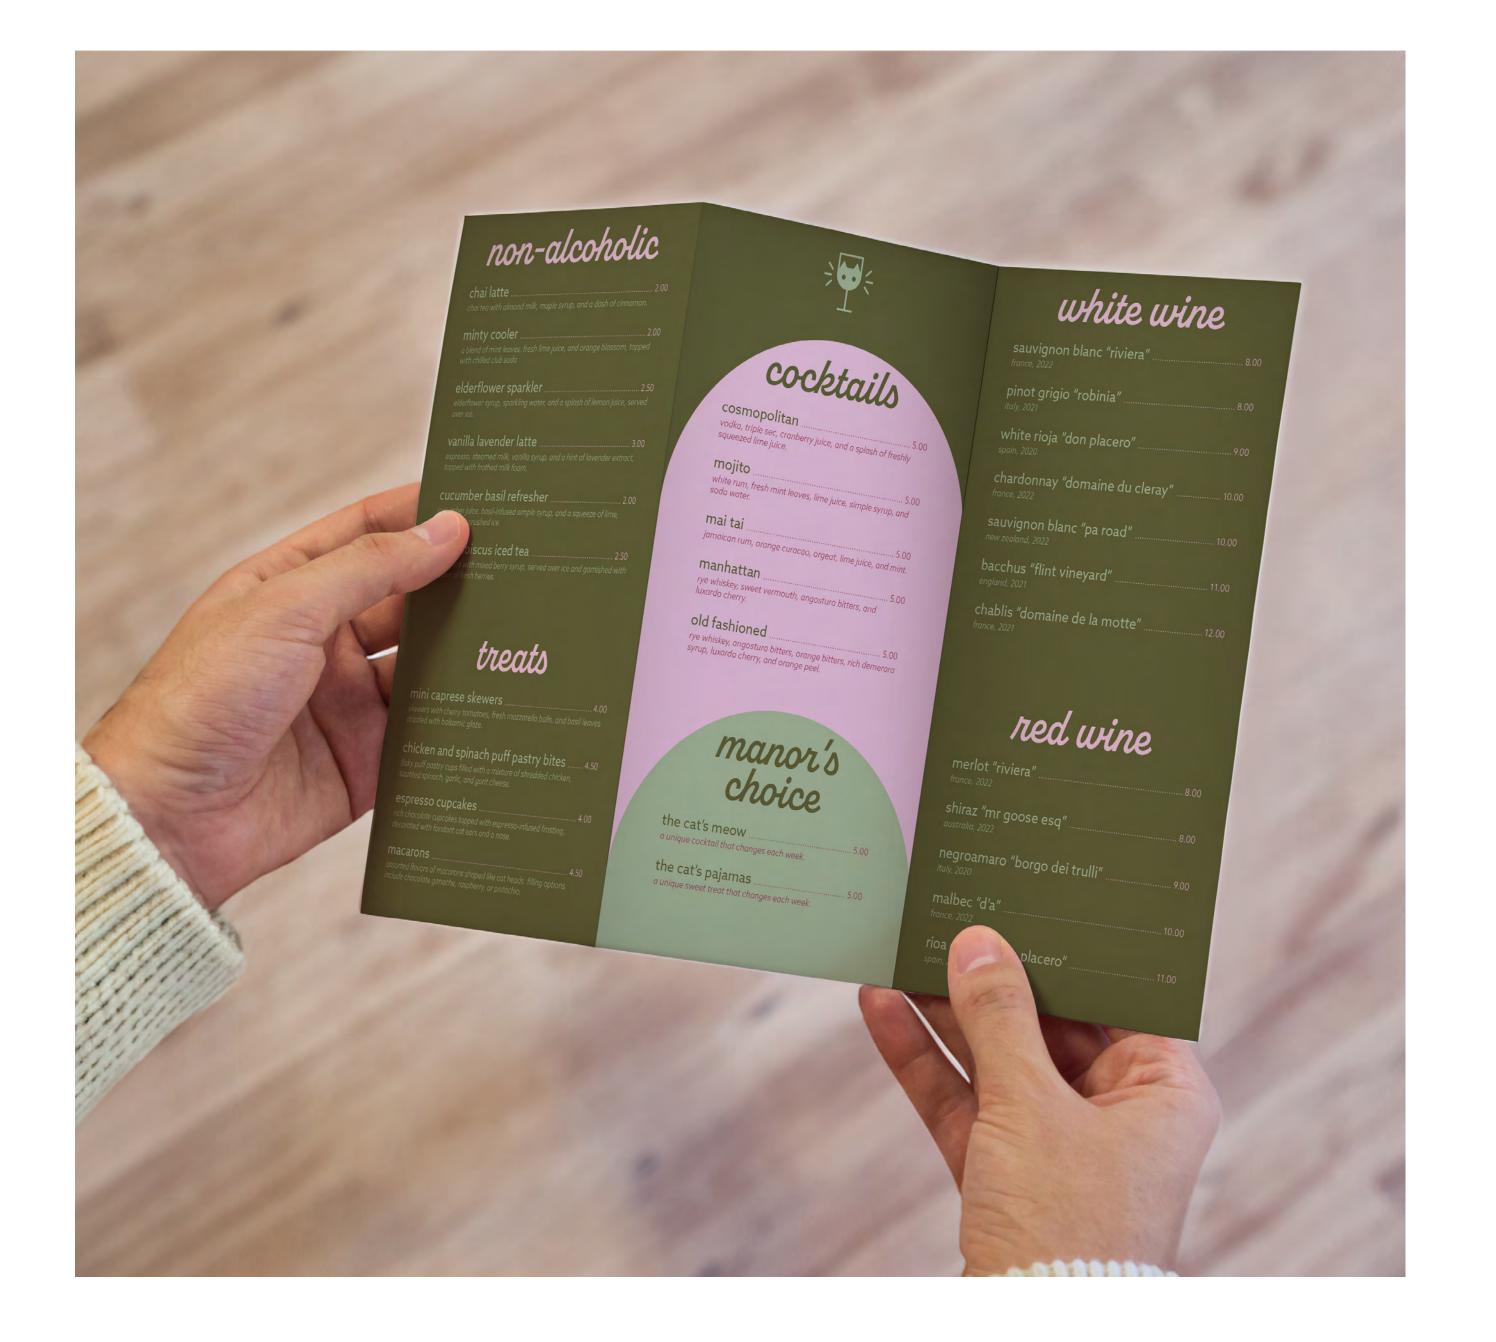

#### MEOW MANOR

As a passion project, I conceptualized and created a brand for a cat cafe and wine bar. My goal was to blend both elegance and playfulness. I opted for clean sans-serif and script typefaces. With a whimsical feel, my color palette is green and pink. Through this, I created an atmosphere that is both unique and inviting.