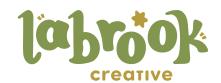

# NATURAL WONDERS TRAVEL POSTERS

A set of three informational posters about the Great Barrier Reef, Grand Canyon, and the northern lights. Each poster includes a description, with optimal times to visit during the year and a variety of fun facts, which brings wanderlust in any traveler's heart.