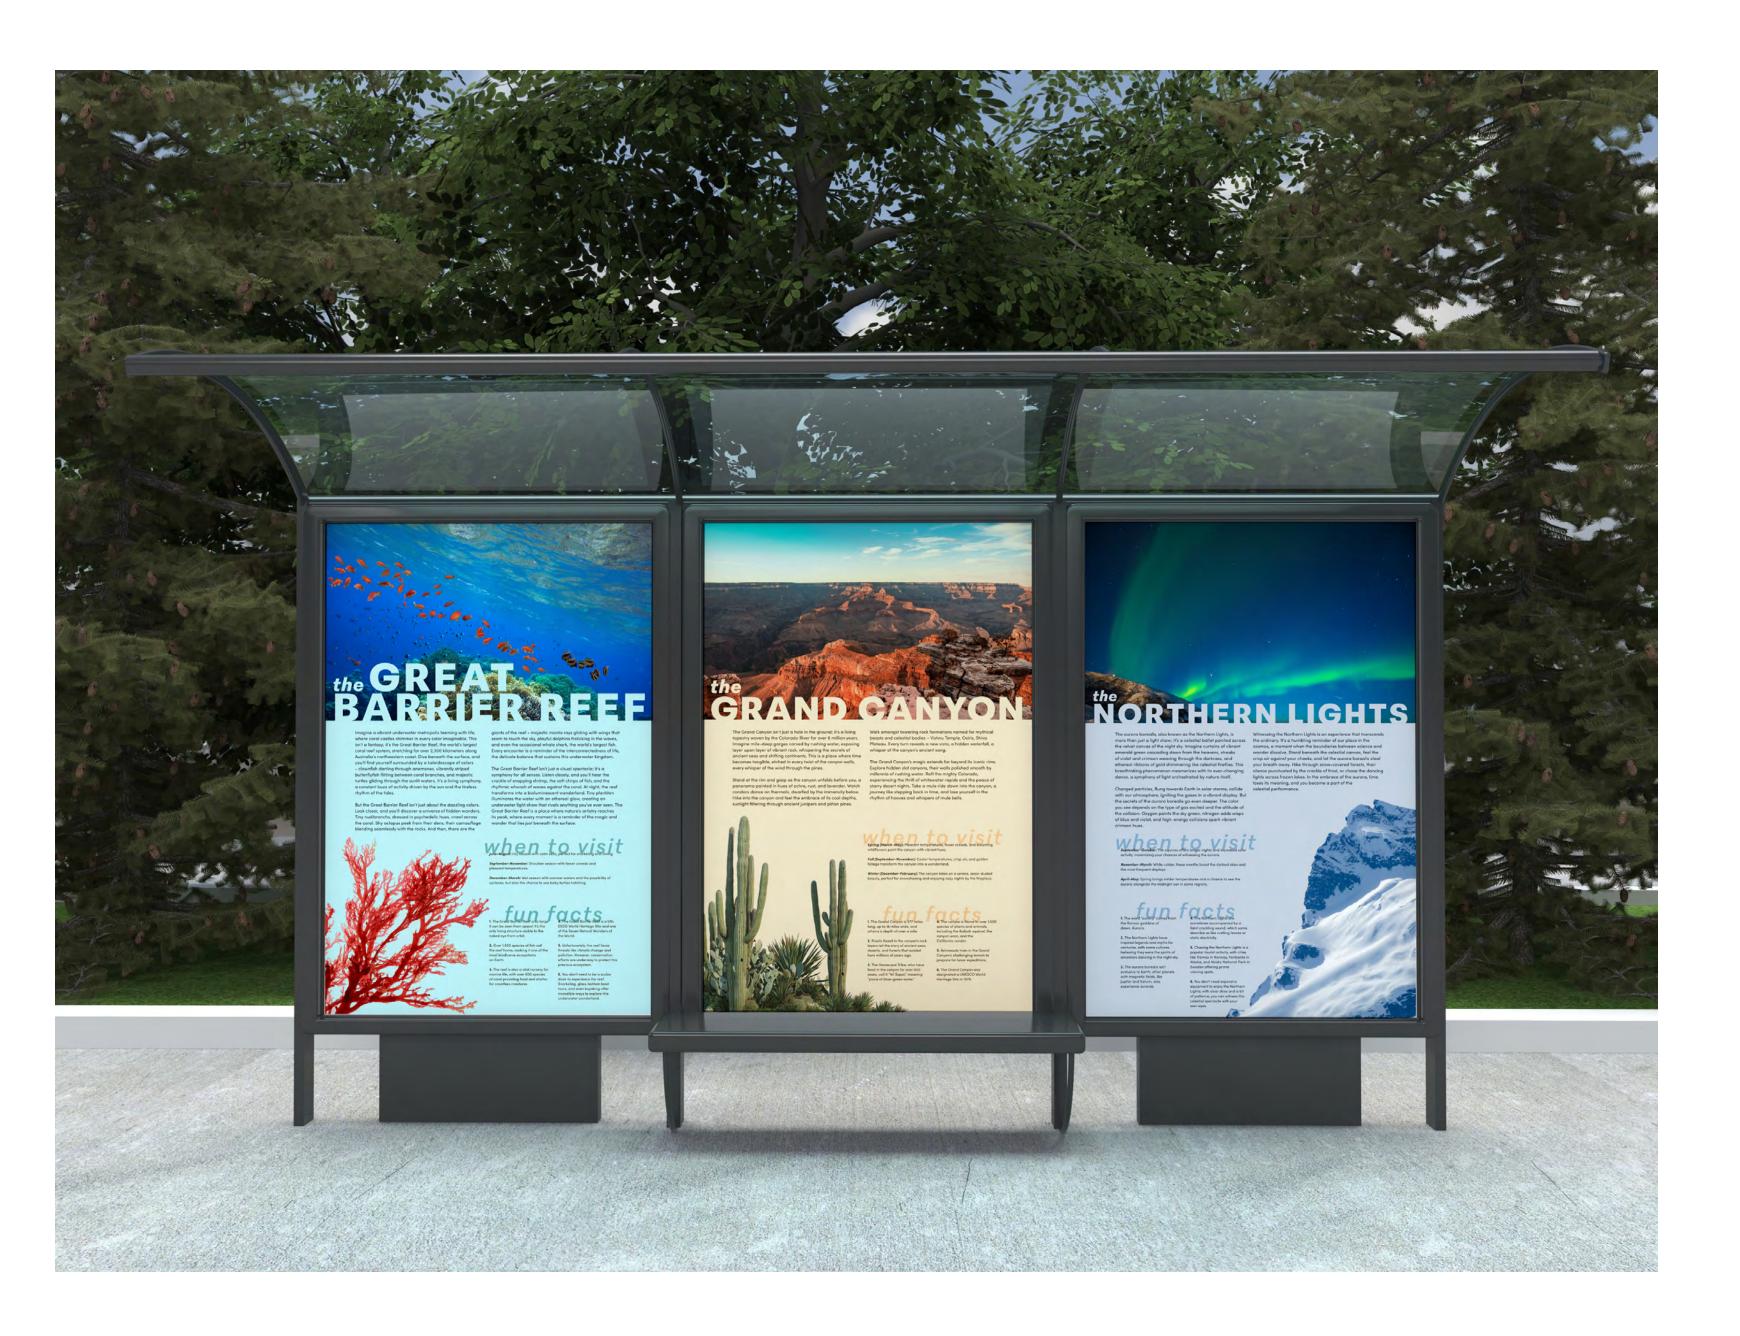

# NATURAL WONDERS TRAVEL POSTERS

A set of three informational posters about the Great Barrier Reef, Grand Canyon, and the northern lights. Each poster includes a description, with optimal times to visit during the year and a variety of fun facts, which brings wanderlust in any traveler's heart.