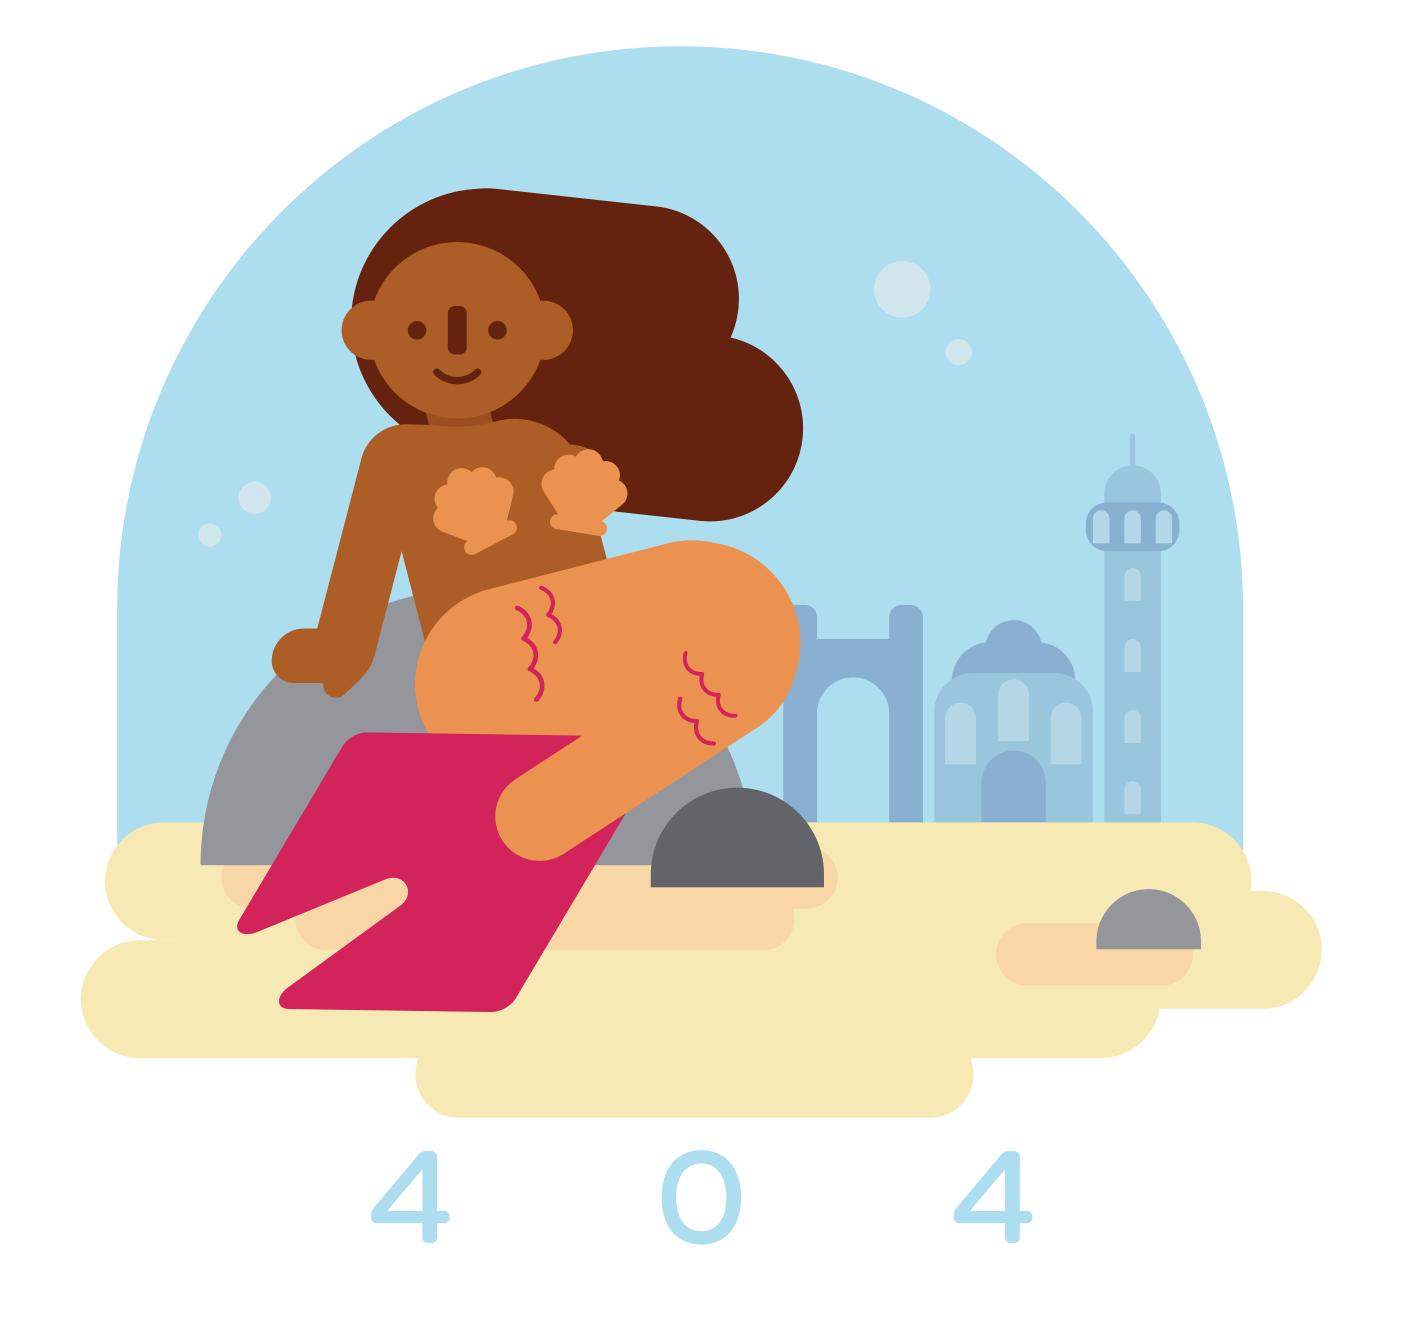

## 404 MYTHOS

This is a series of "404 pages" which features animated
Corporate Memphis-style
illustrations of mythological
creatures. Each page comes to
life with tweening animations,
encapsulating both the curious
and the creative. Designed to
engage and entertain, these
pages transform error
into enchantment.

Dragon GIF

Mermaid GIF

Sphinx GIF