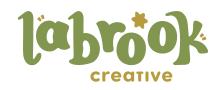

# NATURAL WONDERS TRAVEL POSTERS

A set of three informational posters about the Great Barrier Reef, Grand Canyon, and the northern lights. Each poster includes a description, with optimal times to visit during the year and a variety of fun facts, which brings wanderlust in any traveler's heart.