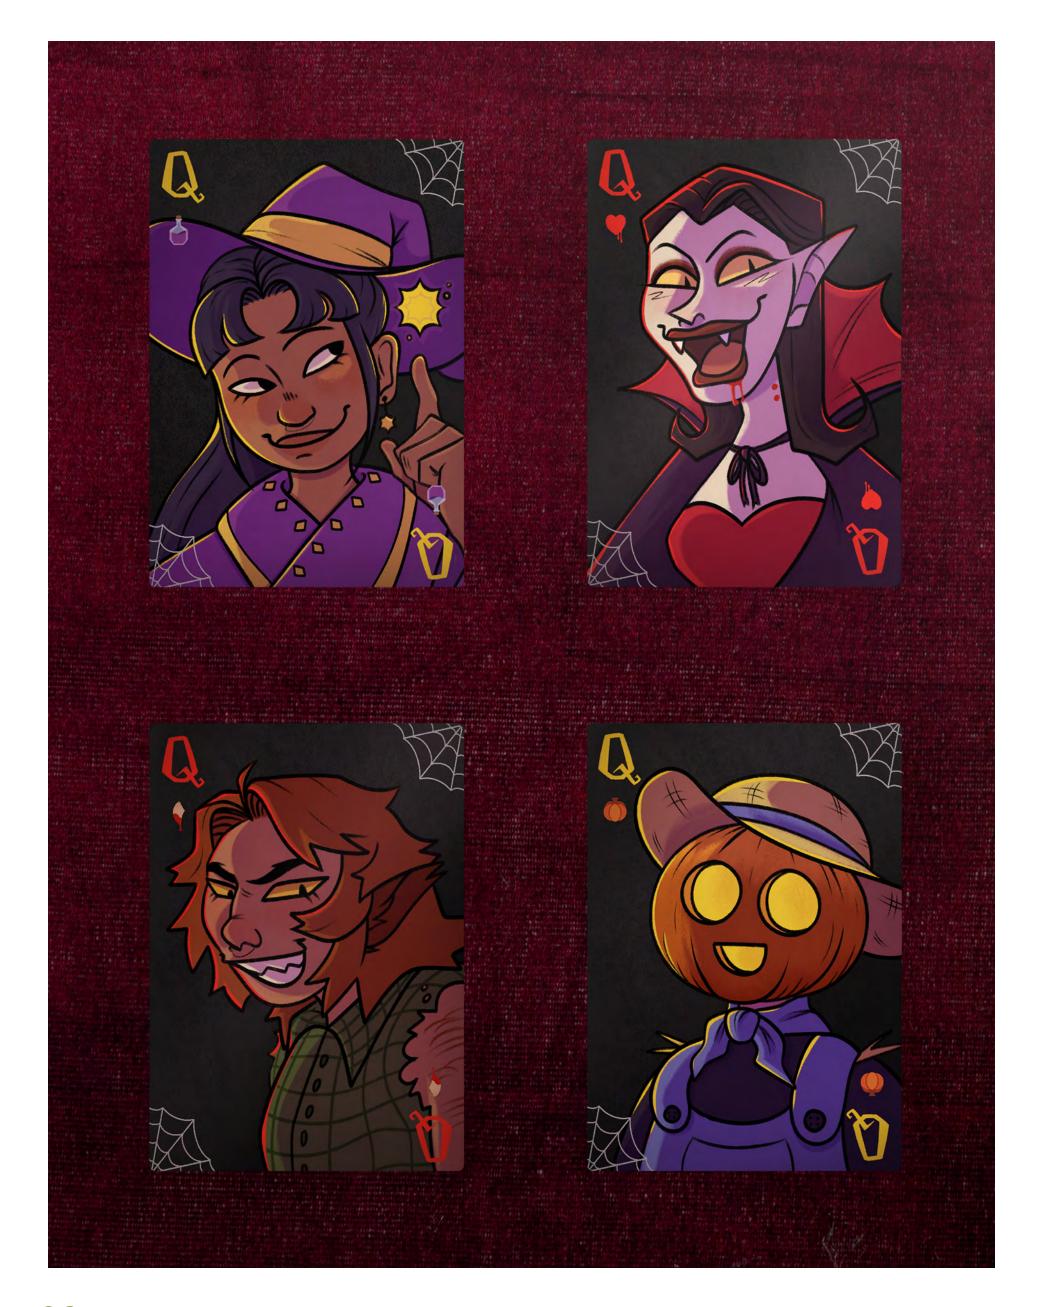

# GHOULISH GAMBIT PLAYING CARDS

Creative creative

Ghoulish Gambit is a handillustrated, standard 52-card
deck. Each suit in this deck is
adapted to embody classic
Halloween archetypes featuring
depictions of vampires,
werewolves, pumpkin-headed
dullahans, and witches. Symbols
are accompanied for each
suit. This project showcases
traditional card design with
spooky charm.