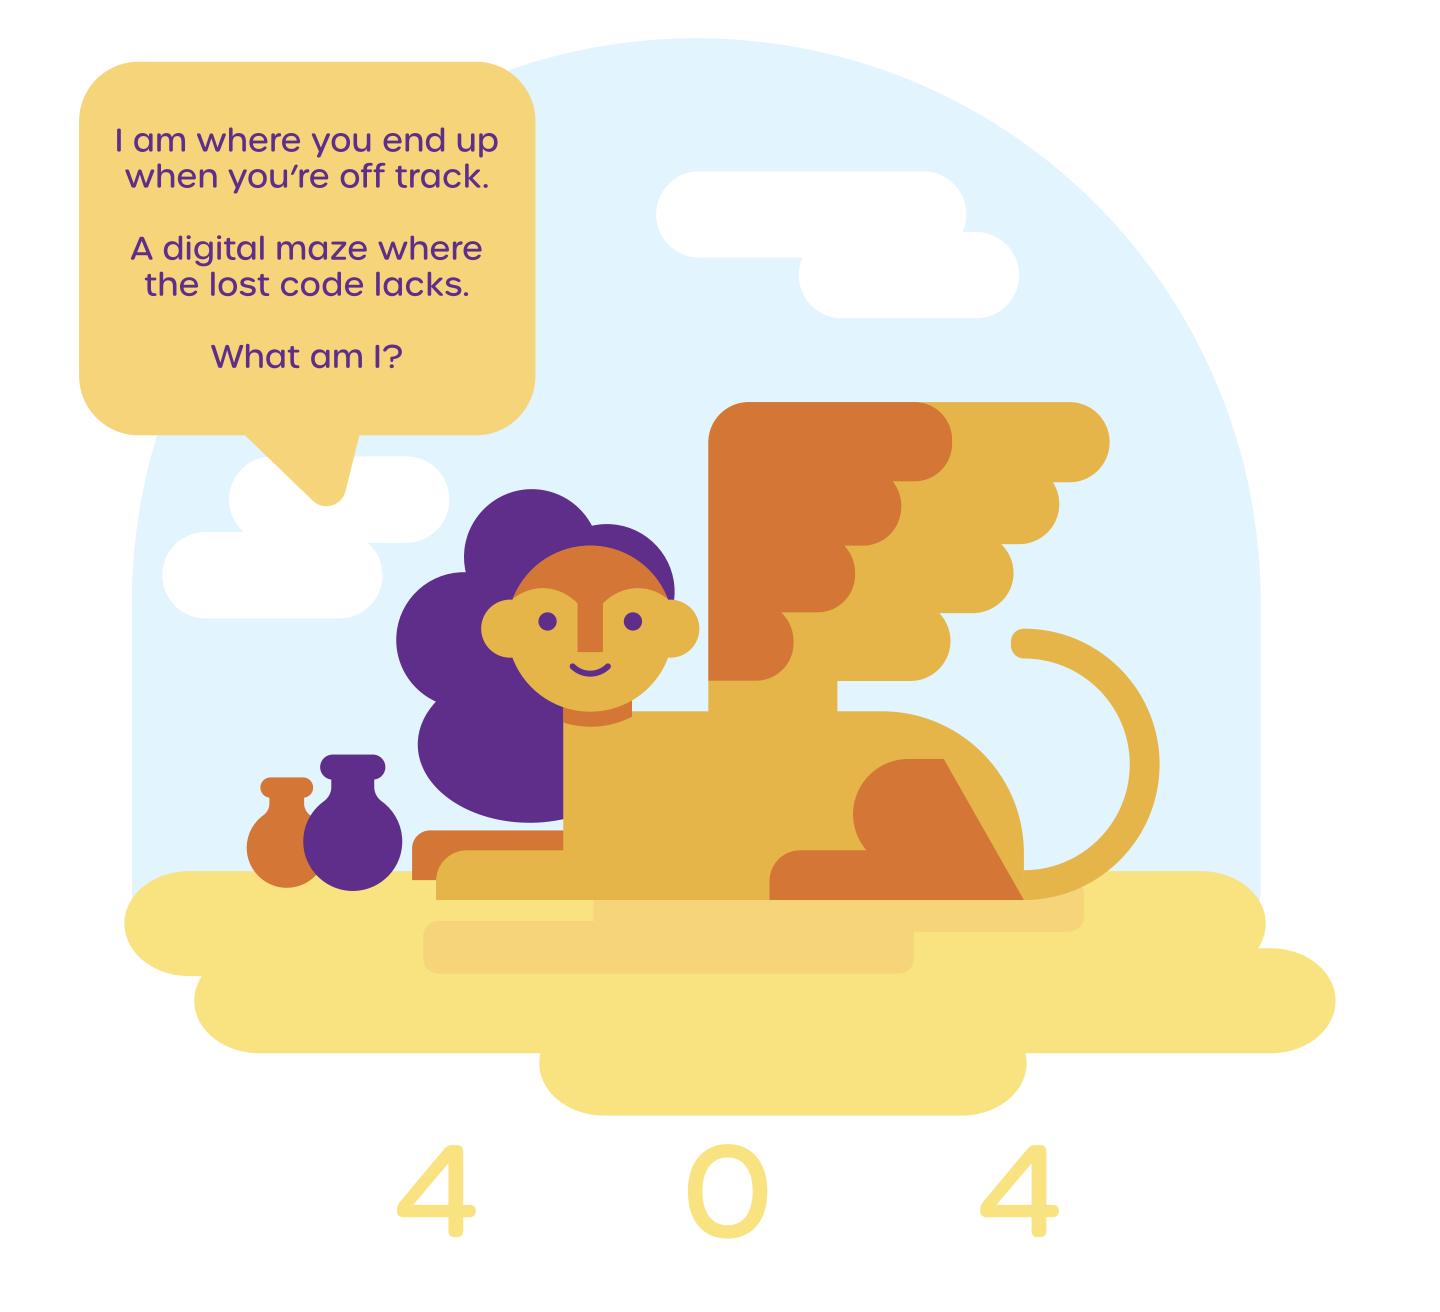

## 404 MYTHOS

This is a series of "404 pages" which features animated
Corporate Memphis-style
illustrations of mythological
creatures. Each page comes to
life with tweening animations,
encapsulating both the curious
and the creative. Designed to
engage and entertain, these
pages transform error
into enchantment.

Dragon GIF

Mermaid GIF

Sphinx GIF