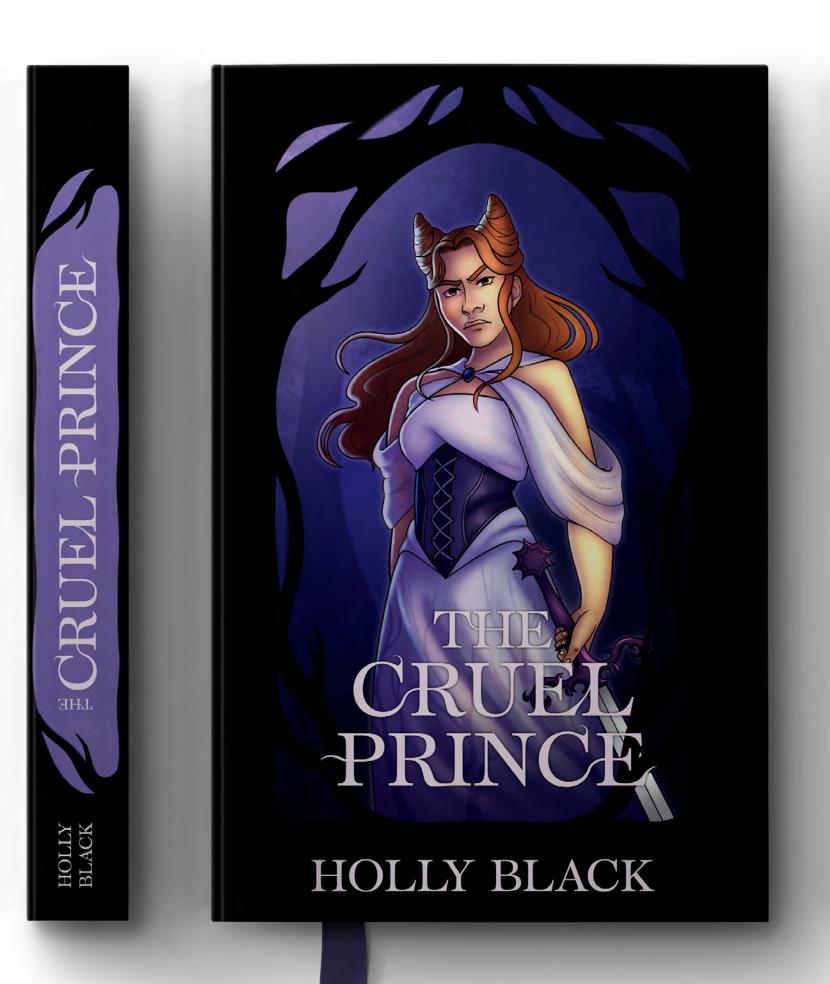

#### THE CRUEL PRINCE COVER

labrook

This personal project is a fandesigned cover for *The Cruel Prince* by Holly Black. Using my original illustrations with seamless typography, moody blues and blacks set the tone and draw readers into a realm of mystery and faerie magic.