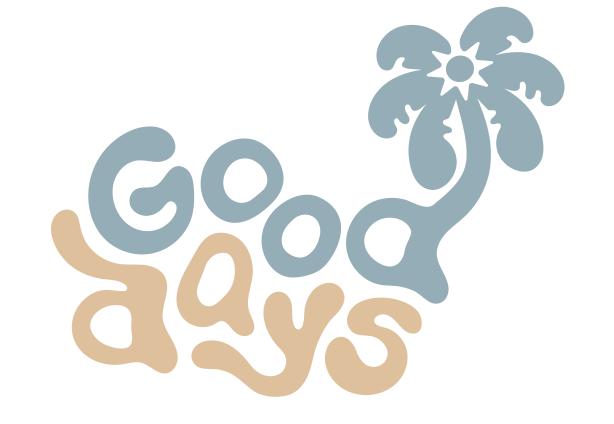

### GOODDAYS

Gooddays is a skincare brand inspired by sun, sand, and surf. It includes protective sunscreen, after-sun lotion, and texturizing sea salt spray. Each product embodies the laid-back vibe of summer. With a color palette and design that emulates the coast, it is intended to bring the cool, casual spirit of the shore to a consumer's daily routine.