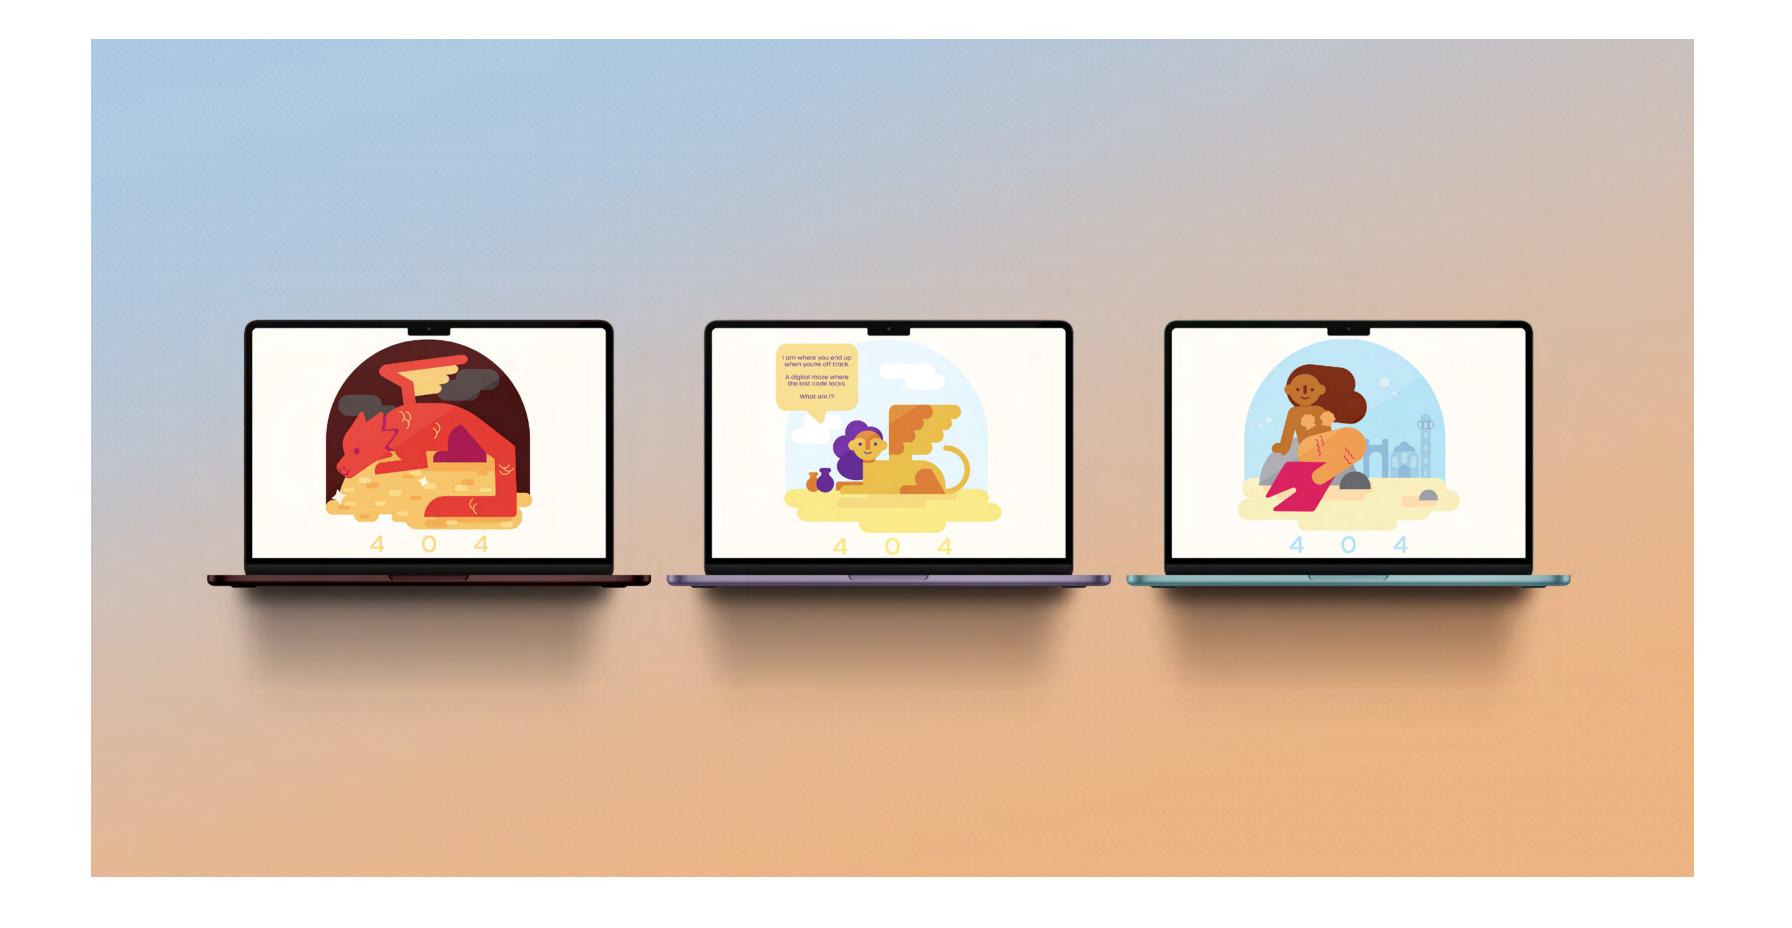

## 404 MYTHOS

This is a series of "404 pages" which features animated
Corporate Memphis-style
illustrations of mythological
creatures. Each page comes to
life with tweening animations,
encapsulating both the curious
and the creative. Designed to
engage and entertain, these
pages transform error
into enchantment.

Dragon GIF

Mermaid GIF

Sphinx GIF