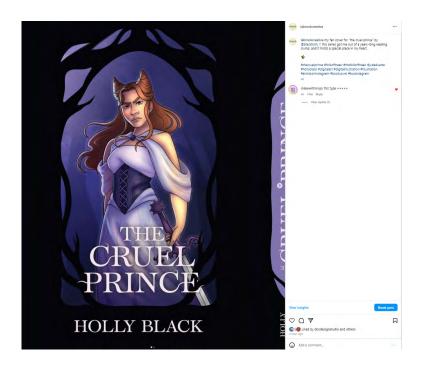

### instagram

This "WIP" post was scheduled for a Wednesday, which coincided with my content calendar schedule.

On Friday, I posted the finished piece, which was also scheduled on my calendar. The post is seen below.