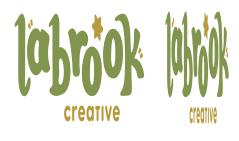

### color variations

Grayscale and reverse treatment variations are allowed only when the logo is used as a watermark, or when it will be illegible on the chosen background.