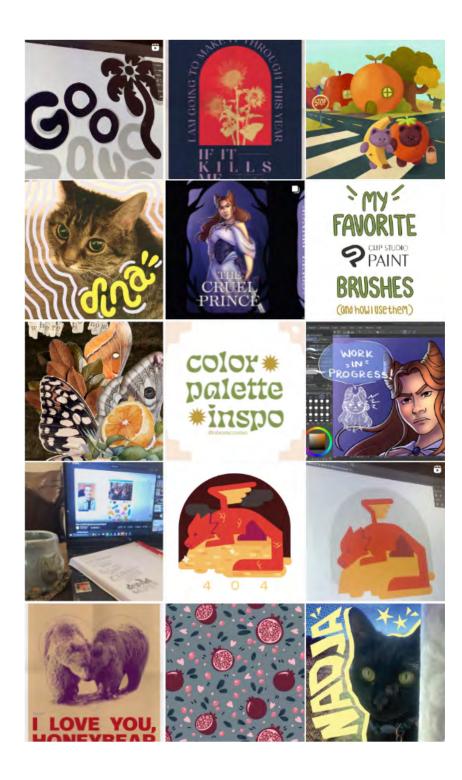

### instagram

This "WIP" post was scheduled for a Wednesday, which coincided with my content calendar schedule.

On Friday, I posted the finished piece, which was also scheduled on my calendar. The post is seen below.