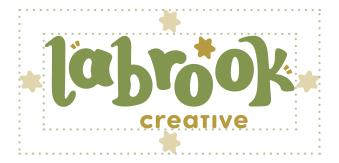

### clear space requirements

The clear space is defined by the width of the star found in the logo. Nothing should be within the border created by stars.