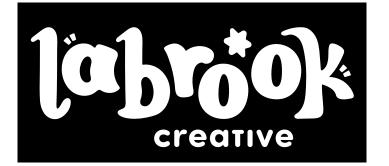

# visual guidelines

# topotok creative

### clear space requirements

The clear space is defined by the width of the star found in the logo. Nothing should be within the border created by stars.

### minimum size

The minimum size for this logo is 1 inch in width.