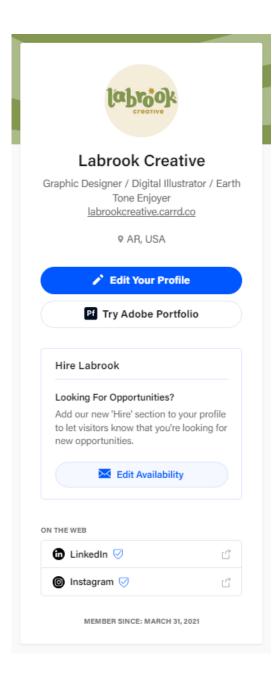

### profile

| Charlee Hounihan (She/Her) (Verify now)<br>Graphic Designer   Digital Illustrator   Earth Tone Enjoyer | Arkansas State University |
|--------------------------------------------------------------------------------------------------------|---------------------------|
| Leachville, Arkansas, United States · Contact info<br>10 connections                                   |                           |
| Open to Add profile section More                                                                       |                           |
| Open to work<br>Graphic Designer and Illustrator roles<br>Show details                                 |                           |